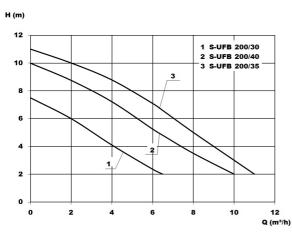

salt content)
- particularly suitable for usage in coastal areas
- ready for connection pump and float already integrated; all connections prepared
- integrated siphon for prevention of odour nuisance
- pre-drilled additional inlets possible

## **Technical data:**

| Art.no. | U<br>[V] | P <sub>1</sub><br>[W] | P <sub>2</sub><br>[W] | In<br>[A] | n<br>[min-1] | Qmax<br>[m³/h] | Hmax<br>[m] | SH<br>[mm] | PO     | Weight<br>[kg] |
|---------|----------|-----------------------|-----------------------|-----------|--------------|----------------|-------------|------------|--------|----------------|
| 11498   | 230      | 300                   | 130                   | 1,3       | 2800         | 7,0            | 7,5         | 10         | G 11/4 | 6,1            |

#### **Characteristics:**



#### **Materials:**

| Material impeller:      | PA6 GV25                             |  |  |  |
|-------------------------|--------------------------------------|--|--|--|
| Seal motor:             | shaft seal NBR                       |  |  |  |
| Seal pump:              | mechanical seal carbon/ceramic/Viton |  |  |  |
| Material motor housing: | stainless steel AISI 316L            |  |  |  |
| Material pump housing:  | PP GF20                              |  |  |  |
| Material motor shaft:   | stainless steel AISI 318LN           |  |  |  |
| Material container:     | PE                                   |  |  |  |



# Waste water lifting units **S-UFB 200/30**

waste water lifting unit for aggressive media (S-ZPK)

# **Dimensions:**