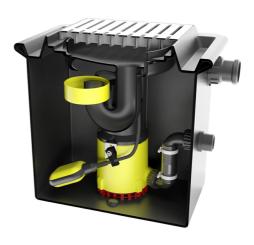

#### **Characteristics:**

## **Technical data:**

| Art.no. | U<br>[V] | P <sub>1</sub><br>[W] | P <sub>2</sub><br>[W] | In<br>[A] | n<br>[min-1] | Qmax<br>[m³/h] | Hmax<br>[m] | SH<br>[mm] | PO     | Weight<br>[kg] |
|---------|----------|-----------------------|-----------------------|-----------|--------------|----------------|-------------|------------|--------|----------------|
| 11498   | 230      | 300                   | 130                   | 1,3       | 2800         | 7,0            | 7,5         | 10         | G 11/4 | 6,1            |