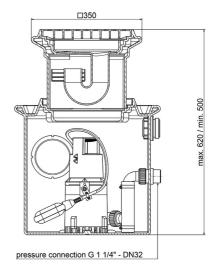

,1            |

#### **Characteristics:**



#### **Materials:**

| Material impeller:      | PA6 GV25                             |  |  |  |
|-------------------------|--------------------------------------|--|--|--|
| Seal motor:             | shaft seal NBR                       |  |  |  |
| Seal pump:              | mechanical seal carbon/ceramic/Viton |  |  |  |
| Material motor housing: | stainless steel AISI 316L            |  |  |  |
| Material pump housing:  | PP GF20                              |  |  |  |
| Material motor shaft:   | stainless steel AISI 318LN           |  |  |  |
| Material container:     | PE                                   |  |  |  |



# Waste water lifting units **S-UFB 200/30**

waste water lifting unit for aggressive media (S-ZPK)

# **Dimensions:**