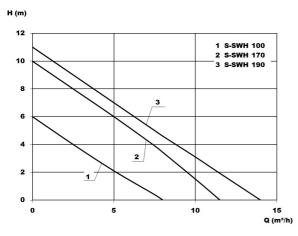

# **Technical data:**

| Art.no. | U<br>[V] | P <sub>1</sub><br>[W] | P2<br>[W] | ln<br>[A] | n<br>(min-1) | Qmax<br>[m³/h] | Hmax<br>[m] | SH<br>[mm] | PO     | L<br>[mm] | W<br>[mm] | H<br>[mm] | Weight<br>[kg] |
|---------|----------|-----------------------|-----------|-----------|--------------|----------------|-------------|------------|--------|-----------|-----------|-----------|----------------|
| 11466   | 230      | 300                   | 130       | 1,3       | 2800         | 8,0            | 6,0         | 10         | G 11/4 | 393       | 244       | 299       | 5,8            |