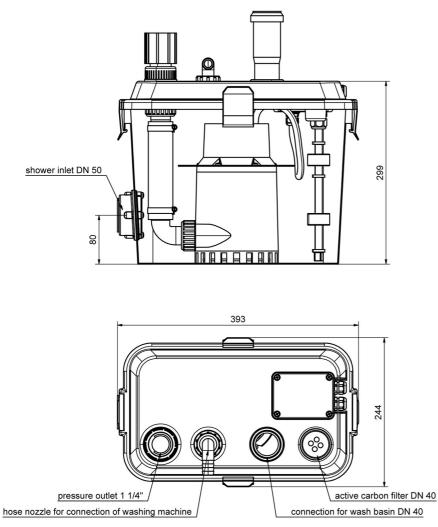

# **Technical data:**

| Art.no. | U<br>[V] | P <sub>1</sub><br>[W] | P2<br>[W] | ln<br>[A] | n<br>(min-1) | Qmax<br>[m³/h] | Hmax<br>[m] | SH<br>[mm] | PO     | L<br>[mm] | W<br>[mm] | H<br>[mm] | Weight<br>[kg] |
|---------|----------|-----------------------|-----------|-----------|--------------|----------------|-------------|------------|--------|-----------|-----------|-----------|----------------|
| 11466   | 230      | 300                   | 130       | 1,3       | 2800         | 8,0            | 6,0         | 10         | G 11/4 | 393       | 244       | 299       | 5,8            |

#### **Dimensions:**