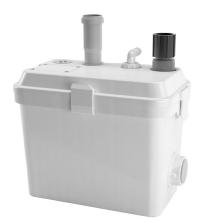

# Waste water lifting units S-SWH 100

waste water lifting unit (above-ground)

## Features:

- for use behind water softening systems and for calorific value condensate
- high-quality, silicon carbide mechanical seal, stainless steel motor housing (1.4404), stainless steel motor shaft
- additional connection of shower, washbasin and washing machine possible
- integrated audible alarm
- pump fixed on lid -> easy cleaning and maintenance
- potential-free alarm transmission
- 20 litres container volume
- pressure outlet 1 ¼" FPT with integrated non-return valve

### **Application:**

- drainage of slightly acidic condensate, aggressive or salty media (max. 15% salt content)
- lifting of domestic faecal-free waste water (operation temperature 40°C / short-term up to 90°C)