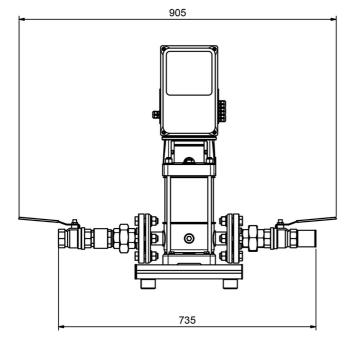

2</sub><br>[W] | In<br>[A] | n<br>[min-1] | Qmax<br>[m³/h] | Hmax<br>[m] | PO      | L<br>[mm] | W<br>[mm] | H<br>[mm] | Weight<br>[kg] |
|---------|----------|-----------------------|-----------|--------------|----------------|-------------|---------|-----------|-----------|-----------|----------------|
| 20636   | 400      | 750                   | 1,9       | 2900         | 8              | 34          | RP 11/4 | 750       | 263       | 630       | 55             |

#### **Characteristics:**



#### **Materials:**

| Material impeller:     | stainless steel AISI 304 |
|------------------------|--------------------------|
| Material pump housing: | stainless steel AISI 304 |
| Material motor shaft:  | stainless steel AISI 431 |



# Single plant with pressure boost

## **Dimensions:**