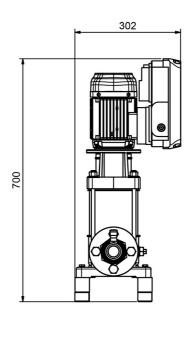

/sub><br>[W] | In<br>[A] | n<br>[min-1] | Qmax<br>[m³/h] | Hmax<br>[m] | PO      | L<br>[mm] | W<br>[mm] | H<br>[mm] | Weight<br>[kg] |
|---------|----------|-----------------------|-----------|--------------|----------------|-------------|---------|-----------|-----------|-----------|----------------|
| 20636   | 400      | 750                   | 1,9       | 2900         | 8              | 34          | RP 11/4 | 750       | 263       | 630       | 55             |

#### **Characteristics:**



#### **Materials:**

| Material impeller:     | stainless steel AISI 304 |
|------------------------|--------------------------|
| Material pump housing: | stainless steel AISI 304 |
| Material motor shaft:  | stainless steel AISI 431 |



# Single plant with pressure boost

## **Dimensions:**