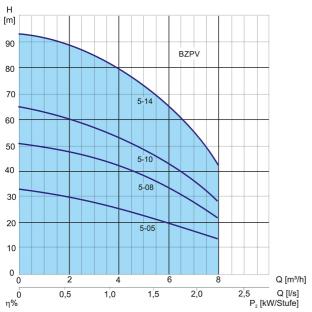

ue to steady pressure
- very quite operation
- motor bearing with long life lubrication
- corrosion-free and reliable
- high efficiency energy-saving operation
- plug & pump (ready to connect)
- illuminated LCD display ensures simple handling

## **Technical data:**

| Art.no. | U<br>[V] | P <sub>2</sub><br>[W] | In<br>[A] | n<br>[min-1] | Qmax<br>[m³/h] | Hmax<br>[m] | PO      | L<br>[mm] | W<br>[mm] | H<br>[mm] | Weight<br>[kg] |
|---------|----------|-----------------------|-----------|--------------|----------------|-------------|---------|-----------|-----------|-----------|----------------|
| 20636   | 400      | 750                   | 1,9       | 2900         | 8              | 34          | RP 11/4 | 750       | 263       | 630       | 55             |

#### **Characteristics:**



#### **Materials:**

| Material impeller:     | stainless steel AISI 304 |
|------------------------|--------------------------|
| Material pump housing: | stainless steel AISI 304 |
| Material motor shaft:  | stainless steel AISI 431 |



# Single plant with pressure boost

## **Dimensions:**