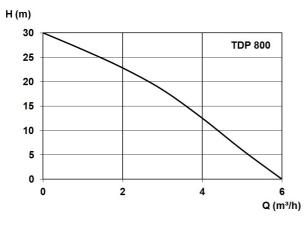

#### **Characteristics:**

## **Technical data:**

| Art.no. | U<br>[V] | P <sub>1</sub><br>[W] | P2<br>[W] | in<br>[A] | n<br>[min-1] | Qmax<br>[m³/h] | Hmax<br>[m] | SH<br>[mm] | РО | Onmin<br>[mm] | OFFmin<br>[mm] | D<br>[mm] | H<br>[mm] | Weight<br>[kg] |
|---------|----------|-----------------------|-----------|-----------|--------------|----------------|-------------|------------|----|---------------|----------------|-----------|-----------|----------------|
| 13646   | 230      | 760                   | 410       | 3,4       | 2800         | 6,0            | 30,0        | 3          | G1 | 300           | 20             | 150       | 350       | 6,82           |