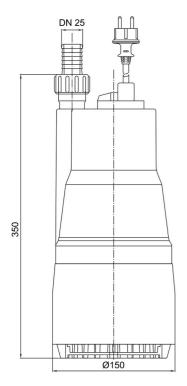

# **Dimensions:**

## **Technical data:**

| Art.no. | U<br>[V] | P <sub>1</sub><br>[W] | P2<br>[W] | in<br>[A] | n<br>[min-1] | Qmax<br>[m³/h] | Hmax<br>[m] | SH<br>[mm] | РО | Onmin<br>[mm] | OFFmin<br>[mm] | D<br>[mm] | H<br>[mm] | Weight<br>[kg] |
|---------|----------|-----------------------|-----------|-----------|--------------|----------------|-------------|------------|----|---------------|----------------|-----------|-----------|----------------|
| 13646   | 230      | 760                   | 410       | 3,4       | 2800         | 6,0            | 30,0        | 3          | G1 | 300           | 20             | 150       | 350       | 6,82           |