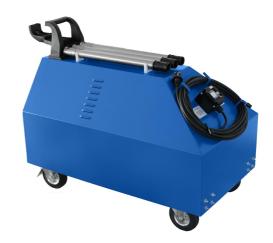

sludge suction cleaner quad-pump

### Scope of delivery:

- pre-assembled ready for connection with 10 m power cable and plug
- 3,5 m 1" suction hose and discharge hose
- 3 suction nozzles
- 3 stainless steel suction pipes 0,5 m