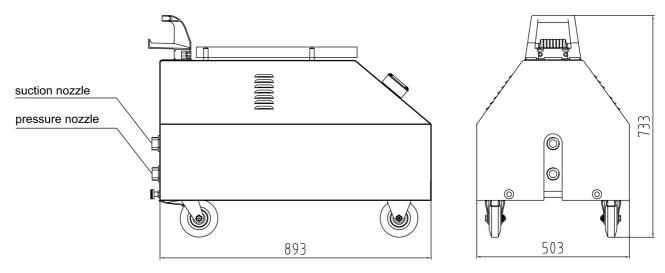

# Technical data:

| Art.no. | U<br>[V] | P <sub>1</sub><br>[W] | P <sub>2</sub><br>[W] | ln<br>[A] | Qmax<br>[m³/h] | Hmax<br>[m] | SH<br>[mm] | PO     | L<br>[mm] | W<br>[mm] | H<br>[mm] | Weight<br>[kg] |
|---------|----------|-----------------------|-----------------------|-----------|----------------|-------------|------------|--------|-----------|-----------|-----------|----------------|
| 15653   | 230      | 1.000                 | 750                   | 3,7       | 5,8            | 12,0        | 15         | G 11/4 | 893       | 503       | 733       | 67             |

# **Dimensions:**