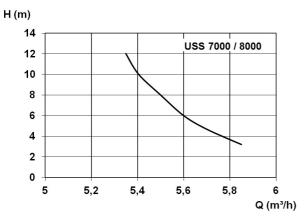

# Technical data:

| Art.no. | U<br>[V] | P <sub>1</sub><br>[W] | P <sub>2</sub><br>[W] | ln<br>[A] | Qmax<br>[m³/h] | Hmax<br>[m] | SH<br>[mm] | PO     | L<br>[mm] | W<br>[mm] | H<br>[mm] | Weight<br>[kg] |
|---------|----------|-----------------------|-----------------------|-----------|----------------|-------------|------------|--------|-----------|-----------|-----------|----------------|
| 15653   | 230      | 1.000                 | 750                   | 3,7       | 5,8            | 12,0        | 15         | G 11/4 | 893       | 503       | 733       | 67             |

#### **Characteristics:**