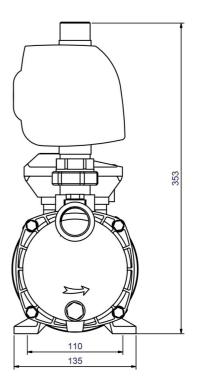

--|
| 20247   | 230      | 900                   | 4,0       | 2850         | 4,0            | 40,0        | G1 | 405       | 135       | 353       | 12,82          |

### **Characteristics:**



### **Materials:**

| Material impeller:      | stainless steel AISI 304           |  |  |  |  |
|-------------------------|------------------------------------|--|--|--|--|
| Seal pump:              | mechanical seal carbon/ceramic/NBR |  |  |  |  |
| Material motor housing: | Light metal L-2521                 |  |  |  |  |
| Material pump housing:  | stainless steel AISI 304           |  |  |  |  |
| Material motor shaft:   | stainless steel AISI 316           |  |  |  |  |



# Pumps for house and garden CPS 15-4 B / ZP Control AdPro

Self-priming domestic water system

### **Dimensions:**