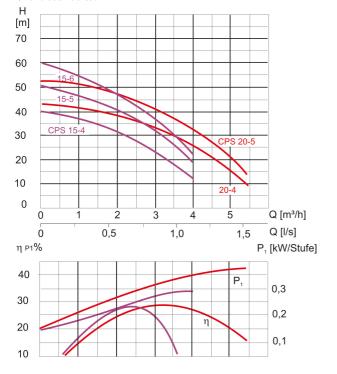

### **Characteristics:**

### **Technical data:**

| Art.no. | U<br>[V] | P <sub>1</sub><br>[W] | In<br>[A] | n<br>[min-1] | Qmax<br>[m³/h] | Hmax<br>[m] | P0 | L<br>[mm] | W<br>[mm] | H<br>[mm] | Weight<br>[kg] |
|---------|----------|-----------------------|-----------|--------------|----------------|-------------|----|-----------|-----------|-----------|----------------|
| 20247   | 230      | 900                   | 4,0       | 2850         | 4,0            | 40,0        | G1 | 405       | 135       | 353       | 12,82          |