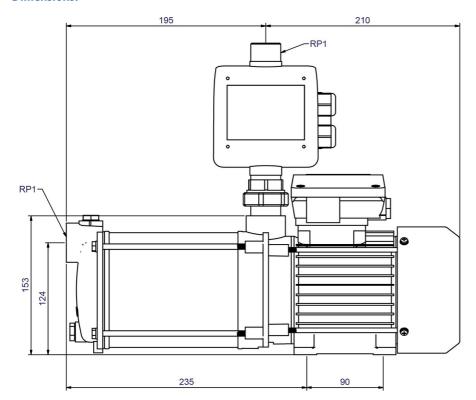

----|
| 20247   | 230      | 900                   | 4,0       | 2850         | 4,0            | 40,0        | G1 | 405       | 135       | 353       | 12,82          |

### **Characteristics:**



### **Materials:**

| Material impeller:      | stainless steel AISI 304           |  |  |  |  |
|-------------------------|------------------------------------|--|--|--|--|
| Seal pump:              | mechanical seal carbon/ceramic/NBR |  |  |  |  |
| Material motor housing: | Light metal L-2521                 |  |  |  |  |
| Material pump housing:  | stainless steel AISI 304           |  |  |  |  |
| Material motor shaft:   | stainless steel AISI 316           |  |  |  |  |



# Pumps for house and garden CPS 15-4 B / ZP Control AdPro

Self-priming domestic water system

### **Dimensions:**