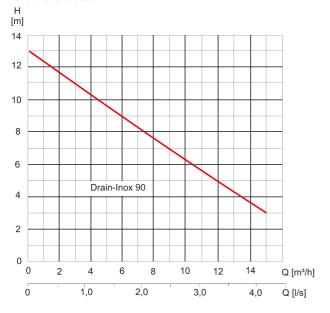

#### **Characteristics:**

### **Technical data:**

| Art.no. | U<br>[V] | P <sub>1</sub><br>[W] | In<br>[A] | n<br>[min-1] | Qmax<br>[m³/h] | Hmax<br>[m] | SH<br>[mm] | PO      | D<br>[mm] | H<br>[mm] | Weight<br>[kg] |
|---------|----------|-----------------------|-----------|--------------|----------------|-------------|------------|---------|-----------|-----------|----------------|
| 19010   | 230      | 550                   | 4,4       | 2800         | 15,0           | 13,0        | 10         | RP 11/2 | 210       | 375       | 12             |