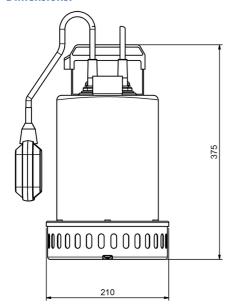

## **Dimensions:**

### **Technical data:**

| Art.no. | U<br>[V] | P <sub>1</sub><br>[W] | In<br>[A] | n<br>[min-1] | Qmax<br>[m³/h] | Hmax<br>[m] | SH<br>[mm] | PO      | D<br>[mm] | H<br>[mm] | Weight<br>[kg] |
|---------|----------|-----------------------|-----------|--------------|----------------|-------------|------------|---------|-----------|-----------|----------------|
| 19010   | 230      | 550                   | 4,4       | 2800         | 15,0           | 13,0        | 10         | RP 11/2 | 210       | 375       | 12             |