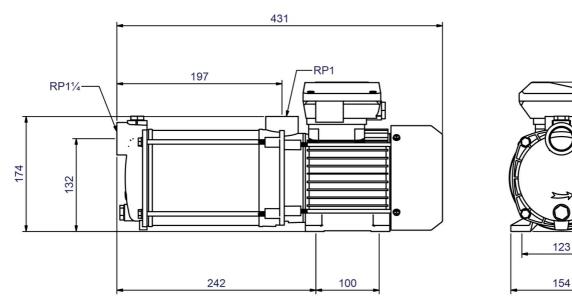

## **Dimensions:**

## **Technical data:**

| Art.no. | U<br>[V]    | P <sub>1</sub><br>[W] | ln<br>[A] | n<br>[min-1] | Qmax<br>[m³/h] | Hmax<br>[m] | PO  | L<br>[mm] | W<br>[mm] | H<br>[mm] | Weight<br>[kg] |
|---------|-------------|-----------------------|-----------|--------------|----------------|-------------|-----|-----------|-----------|-----------|----------------|
| 18602   | 3~230/3~400 | 1.650                 | 5,1/2,9   | 2850         | 8,7            | 50,0        | RP1 | 431       | 154       | 238       | 16,9           |