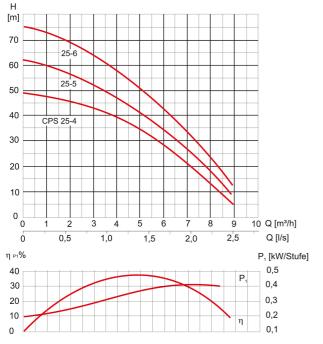

## **Characteristics:**

## **Technical data:**

| Art.no. | U<br>[V]    | P <sub>1</sub><br>[W] | ln<br>[A] | n<br>[min-1] | Qmax<br>[m³/h] | Hmax<br>[m] | PO  | L<br>[mm] | W<br>[mm] | H<br>[mm] | Weight<br>[kg] |
|---------|-------------|-----------------------|-----------|--------------|----------------|-------------|-----|-----------|-----------|-----------|----------------|
| 18602   | 3~230/3~400 | 1.650                 | 5,1/2,9   | 2850         | 8,7            | 50,0        | RP1 | 431       | 154       | 238       | 16,9           |