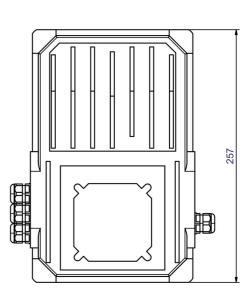

#### **Product benefits:**

- Dry-run protection
- Alarm recording
- Auto-reset function
- Intelligent cooling control

| Art.no. | U   | L    | W    | H    | Weight |
|---------|-----|------|------|------|--------|
|         | [V] | [mm] | [mm] | [mm] | [kg]   |
| 20647   | 400 | 167  | 118  | 257  | 3,5    |

#### **Dimensions:**