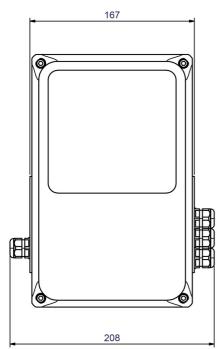

#### **Product benefits:**

- Dry-run protection
- Alarm recording
- Auto-reset function
- Intelligent cooling control

| Art.no. | U   | L    | W    | H    | Weight |
|---------|-----|------|------|------|--------|
|         | [V] | [mm] | [mm] | [mm] | [kg]   |
| 20647   | 400 | 167  | 118  | 257  | 3,5    |

#### **Dimensions:**