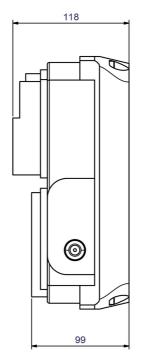

#### **Product benefits:**

- Dry-run protection
- Alarm recording
- Auto-reset function
- Intelligent cooling control

| Art.no. | U   | L    | W    | H    | Weight |
|---------|-----|------|------|------|--------|
|         | [V] | [mm] | [mm] | [mm] | [kg]   |
| 20647   | 400 | 167  | 118  | 257  | 3,5    |

#### **Dimensions:**