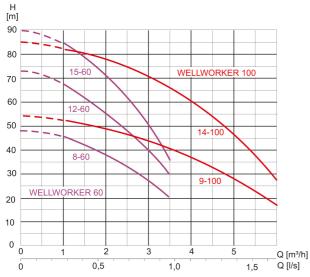

# **Characteristics:**

# **Technical data:**

| Art.no. | U<br>[V] | P <sub>1</sub><br>[W] | in<br>[A] | n<br>(min-1) | Qmax<br>[m³/h] | Hmax<br>[m] | PO      | L<br>(mm) | W<br>[mm] | H<br>[mm] | Weight<br>[kg] |
|---------|----------|-----------------------|-----------|--------------|----------------|-------------|---------|-----------|-----------|-----------|----------------|
| 18882   | 230      | 550                   | 6,0       | 2850         | 3,6            | 74,0        | RP 11/2 | 99        | 99        | 762       | 17,1           |