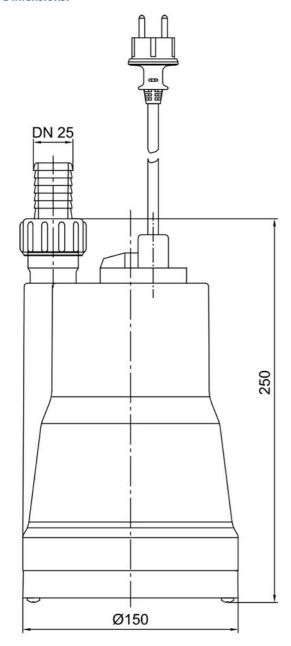

--------|-----------|-----|----------------|
| 13187   | 230      | 300 | 160 | 1,3 | 2800         | 5,5 | 7,0 | 1          | G1 | 15 | 1              | 150       | 250 | 3,77           |

#### **Characteristics:**



#### **Materials:**

| Material impeller:      | PA6 GK30                           |  |  |  |  |
|-------------------------|------------------------------------|--|--|--|--|
| Seal motor:             | shaft seal NBR                     |  |  |  |  |
| Seal pump:              | mechanical seal carbon/ceramic/NBR |  |  |  |  |
| Material motor housing: | stainless steel AISI 304           |  |  |  |  |
| Material pump housing:  | PP GF20                            |  |  |  |  |
| Material motor shaft:   | stainless steel AISI 430F          |  |  |  |  |



# **Dimensions:**