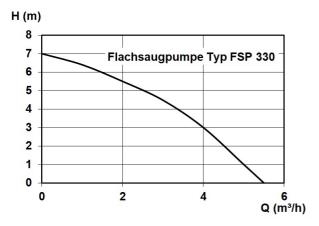

s, manholes and where water must be pumped out 'completely'

## **Scope of delivery:**

pump with 10 m power cable and plug



#### **Product benefits:**

- intake from 15 mm and suction down to 1 mm
- automatic mode incl. Alarm available in connection with ENS 1.1
- integrated non-return valve to prevent backflow

#### **Technical data:**

| Art.no. | U<br>[V] |     |     |     | n<br>[min-1] |     |     | SH<br>[mm] | P0 |    | OFFmin<br>[mm] | D<br>[mm] |     | Weight<br>[kg] |
|---------|----------|-----|-----|-----|--------------|-----|-----|------------|----|----|----------------|-----------|-----|----------------|
| 13187   | 230      | 300 | 160 | 1,3 | 2800         | 5,5 | 7,0 | 1          | G1 | 15 | 1              | 150       | 250 | 3,77           |

#### **Characteristics:**



#### **Materials:**

| Material impeller:      | PA6 GK30                           |  |  |  |  |
|-------------------------|------------------------------------|--|--|--|--|
| Seal motor:             | shaft seal NBR                     |  |  |  |  |
| Seal pump:              | mechanical seal carbon/ceramic/NBR |  |  |  |  |
| Material motor housing: | stainless steel AISI 304           |  |  |  |  |
| Material pump housing:  | PP GF20                            |  |  |  |  |
| Material motor shaft:   | stainless steel AISI 430F          |  |  |  |  |



# **Dimensions:**