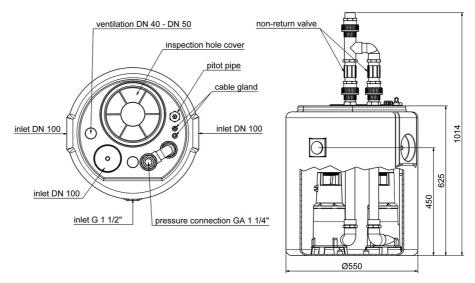

**Characteristics:**



#### **Materials:**

| Material impeller:      | PA6 GV25                           |  |  |  |  |
|-------------------------|------------------------------------|--|--|--|--|
| Seal motor:             | shaft seal NBR                     |  |  |  |  |
| Seal pump:              | mechanical seal carbon/ceramic/NBR |  |  |  |  |
| Material motor housing: | stainless steel AISI 316L          |  |  |  |  |
| Material pump housing:  | PP GF20                            |  |  |  |  |
| Material motor shaft:   | stainless steel AISI 430F          |  |  |  |  |
| Material container:     | PE                                 |  |  |  |  |



# Waste water lifting units **SWH-F 500/30**

waste water lifting unit (above-ground)

## **Dimensions:**

single unit

duplex unit