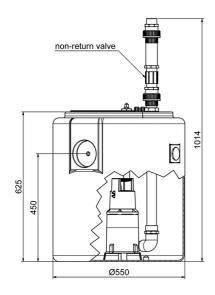

## **Characteristics:**



#### **Materials:**

| Material impeller:      | PA6 GV25                           |  |  |  |  |
|-------------------------|------------------------------------|--|--|--|--|
| Seal motor:             | shaft seal NBR                     |  |  |  |  |
| Seal pump:              | mechanical seal carbon/ceramic/NBR |  |  |  |  |
| Material motor housing: | stainless steel AISI 316L          |  |  |  |  |
| Material pump housing:  | PP GF20                            |  |  |  |  |
| Material motor shaft:   | stainless steel AISI 430F          |  |  |  |  |
| Material container:     | PE                                 |  |  |  |  |



# Waste water lifting units **SWH-F 500/30**

waste water lifting unit (above-ground)

## **Dimensions:**

single unit

duplex unit