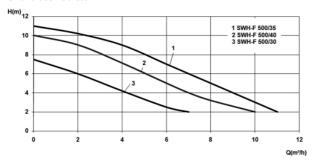

## **Technical data:**

| Art.no. | U<br>[V] | P <sub>1</sub><br>[W] | P <sub>2</sub><br>[W] | In<br>[A] | n<br>[min-1] | Qmax<br>[m³/h] | Hmax<br>[m] | SH<br>[mm] | PO     | L<br>[mm] | W<br>[mm] | H<br>[mm] | Weight<br>[kg] |
|---------|----------|-----------------------|-----------------------|-----------|--------------|----------------|-------------|------------|--------|-----------|-----------|-----------|----------------|
| 17454   | 230      | 300                   | 130                   | 1,3       | 2800         | 7,0            | 7,5         | 10         | G 11/4 | 550       | 550       | 625       | 21,5           |

## **Characteristics:**