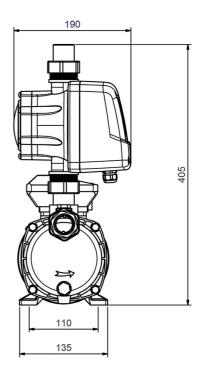

# **Dimensions:**

#### **Technical data:**

| Art.no. | U<br>[V] | P <sub>1</sub><br>[W] | In<br>[A] | n<br>[min-1] | Qmax<br>[m³/h] | Hmax<br>[m] | P0 | L<br>[mm] | W<br>[mm] | H<br>[mm] | Weight<br>[kg] |
|---------|----------|-----------------------|-----------|--------------|----------------|-------------|----|-----------|-----------|-----------|----------------|
| 19255   | 1~230    | 1.100                 | 3,3       | 2850         | 4,0            | 50,0        | G1 | 472       | 190       | 405       | 15,4           |