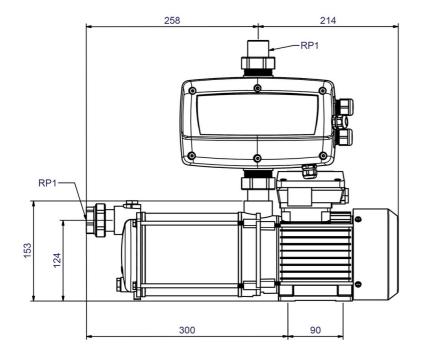

# **Dimensions:**

#### **Technical data:**

| Art.no. | U<br>[V] | P <sub>1</sub><br>[W] | In<br>[A] | n<br>[min-1] | Qmax<br>[m³/h] | Hmax<br>[m] | P0 | L<br>[mm] | W<br>[mm] | H<br>[mm] | Weight<br>[kg] |
|---------|----------|-----------------------|-----------|--------------|----------------|-------------|----|-----------|-----------|-----------|----------------|
| 19255   | 1~230    | 1.100                 | 3,3       | 2850         | 4,0            | 50,0        | G1 | 472       | 190       | 405       | 15,4           |