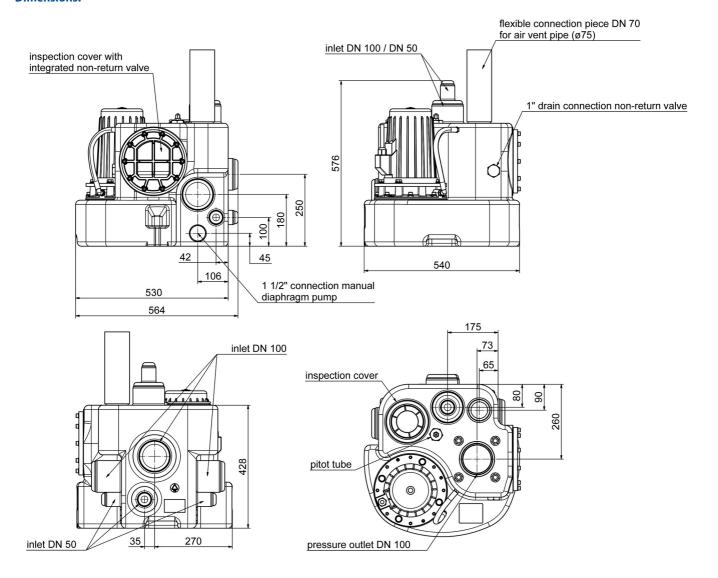

#### **Dimensions:**

#### **Technical data:**

| Art.no. | U<br>[V] | P <sub>1</sub><br>[W] | P <sub>2</sub><br>[W] | In<br>[A] | n<br>[min-1] | Qmax<br>[m³/h] | Hmax<br>[m] | SH<br>[mm] | PO     | L<br>[mm] | W<br>[mm] | H<br>[mm] | Weight<br>[kg] |
|---------|----------|-----------------------|-----------------------|-----------|--------------|----------------|-------------|------------|--------|-----------|-----------|-----------|----------------|
| 10428   | 230      | 1700                  | 1100                  | 7,6       | 1400         | 41,0           | 8,1         | 50         | DN 100 | 564       | 540       | 576       | 45             |