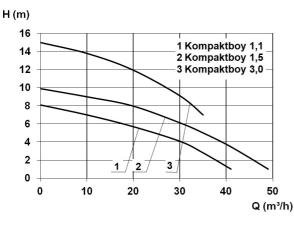

## **Characteristics:**

#### **Technical data:**

| Art.no. | U<br>[V] | P <sub>1</sub><br>[W] | P <sub>2</sub><br>[W] | In<br>[A] | n<br>[min-1] | Qmax<br>[m³/h] | Hmax<br>[m] | SH<br>[mm] | PO     | L<br>[mm] | W<br>[mm] | H<br>[mm] | Weight<br>[kg] |
|---------|----------|-----------------------|-----------------------|-----------|--------------|----------------|-------------|------------|--------|-----------|-----------|-----------|----------------|
| 10428   | 230      | 1700                  | 1100                  | 7,6       | 1400         | 41,0           | 8,1         | 50         | DN 100 | 564       | 540       | 576       | 45             |