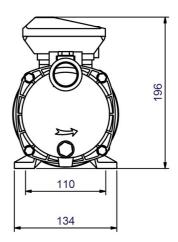

#### **Technical data:**

| Art.no. | U<br>[V]    | P <sub>1</sub><br>[W] | In<br>[A] | n<br>[min-1] | Qmax<br>[m³/h] | Hmax<br>[m] | P0  | L<br>[mm] | W<br>[mm] | H<br>[mm] | Weight<br>[kg] |
|---------|-------------|-----------------------|-----------|--------------|----------------|-------------|-----|-----------|-----------|-----------|----------------|
| 18580   | 3~230/3~400 | 900                   | 2,8/1,6   | 2850         | 4,0            | 40,0        | RP1 | 409       | 134       | 196       | 11             |

# **Dimensions:**