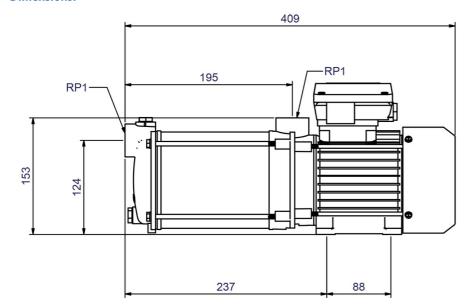

#### **Technical data:**

| Art.no. | U<br>[V]    | P <sub>1</sub><br>[W] | In<br>[A] | n<br>[min-1] | Qmax<br>[m³/h] | Hmax<br>[m] | P0  | L<br>[mm] | W<br>[mm] | H<br>[mm] | Weight<br>[kg] |
|---------|-------------|-----------------------|-----------|--------------|----------------|-------------|-----|-----------|-----------|-----------|----------------|
| 18580   | 3~230/3~400 | 900                   | 2,8/1,6   | 2850         | 4,0            | 40,0        | RP1 | 409       | 134       | 196       | 11             |

# **Dimensions:**