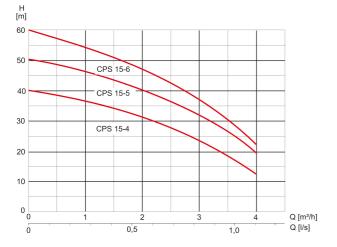

#### **Technical data:**

| Art.no. | U<br>[V]    | P <sub>1</sub><br>[W] | In<br>[A] | n<br>[min-1] | Qmax<br>[m³/h] | Hmax<br>[m] | P0  | L<br>[mm] | W<br>[mm] | H<br>[mm] | Weight<br>[kg] |
|---------|-------------|-----------------------|-----------|--------------|----------------|-------------|-----|-----------|-----------|-----------|----------------|
| 18580   | 3~230/3~400 | 900                   | 2,8/1,6   | 2850         | 4,0            | 40,0        | RP1 | 409       | 134       | 196       | 11             |

#### **Characteristics:**