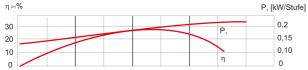

smooth and low-noise running
- Outstanding hydraulic capacity
- Lifetime-lubricated motor bearings
- Shaft made of stainless steel 1.4401
- High efficiency power-saving operation
- Motor of robust industrial quality
- Self-priming up to 8 m

#### **Technical data:**

| Art.no. | U<br>[V]    | P <sub>1</sub><br>[W] | In<br>[A] | n<br>[min-1] | Qmax<br>[m³/h] | Hmax<br>[m] | P0  | L<br>[mm] | W<br>[mm] | H<br>[mm] | Weight<br>[kg] |
|---------|-------------|-----------------------|-----------|--------------|----------------|-------------|-----|-----------|-----------|-----------|----------------|
| 18580   | 3~230/3~400 | 900                   | 2,8/1,6   | 2850         | 4,0            | 40,0        | RP1 | 409       | 134       | 196       | 11             |

#### **Characteristics:**





#### **Materials:**

| Material impeller:      | stainless steel AISI 304             |  |  |  |  |
|-------------------------|--------------------------------------|--|--|--|--|
| Seal pump:              | mechanical seal carbon/ceramic/Viton |  |  |  |  |
| Material motor housing: | Light metal L-2521                   |  |  |  |  |
| Material pump housing:  | stainless steel AISI 304             |  |  |  |  |
| Material motor shaft:   | stainless steel AISI 316             |  |  |  |  |



# Pumps for house and garden CPS 15-4 B 400V

Self-priming centrifugal pump

# **Dimensions:**