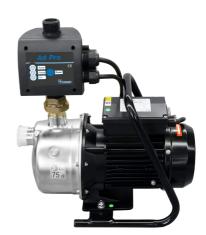

## Pumps for house and garden **Gardenpress 1000**

**ZP Control AdPro Self-priming domestic water system** 

#### **Features:**

- Gardenpress 1000 Centrifugal jet pumps with Venturi nozzle
- Self-priming up to 8 m
- Smoothly running
- Pressure connector 1", internal thread, suction connector 1", internal thread
- Diffusor and injector from thermoplastic material approved for drinking water
- Stainless steel filling and draining plugs
- Automatic circuit breaker Ad Pro: Adjustable switching-on pressure ranging from 1.5 - 3.5 bar When one of the consumers gets opened, the pump is automatically switched on. When all the consumers are closed, the pump is automatically switched off. Additional dry-running protection

#### **Product benefits:**

- Smooth running
- Stainless steel pump case
- Lifetime-lubricated motor bearings
- Self-priming up to 8 m
- With Ad Pro, completely wired including mains cable,
  1.4 m long, with plug
- Adjustable cut-in pressure