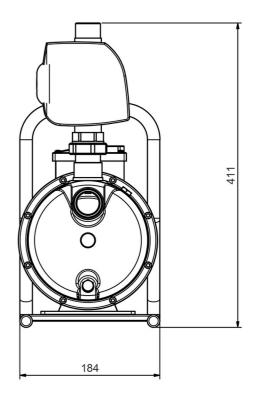

### **Dimensions:**

#### **Technical data:**

| Art.no. | U<br>[V] | P <sub>1</sub><br>[W] | In<br>[A] | n<br>[min-1] | Qmax<br>[m³/h] | Hmax<br>[m] | P0 | L<br>[mm] | W<br>[mm] | H<br>[mm] | Weight<br>[kg] |
|---------|----------|-----------------------|-----------|--------------|----------------|-------------|----|-----------|-----------|-----------|----------------|
| 20245   | 230      | 1.000                 | 5,2       | 2900         | 3,6            | 50          | G1 | 354       | 184       | 290       | 12,8           |