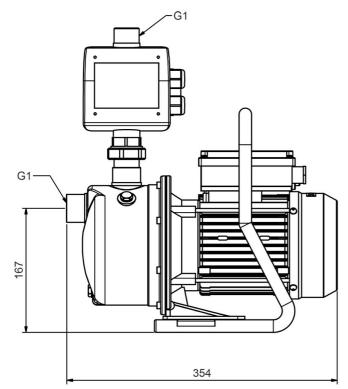

### **Dimensions:**

#### **Technical data:**

| Art.no. | U<br>[V] | P <sub>1</sub><br>[W] | In<br>[A] | n<br>[min-1] | Qmax<br>[m³/h] | Hmax<br>[m] | P0 | L<br>[mm] | W<br>[mm] | H<br>[mm] | Weight<br>[kg] |
|---------|----------|-----------------------|-----------|--------------|----------------|-------------|----|-----------|-----------|-----------|----------------|
| 20245   | 230      | 1.000                 | 5,2       | 2900         | 3,6            | 50          | G1 | 354       | 184       | 290       | 12,8           |