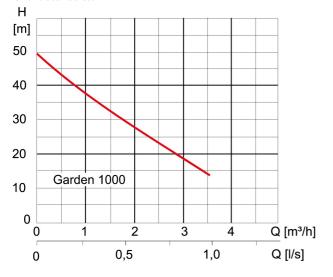

#### **Characteristics:**

#### **Technical data:**

| Art.no. | U<br>[V] | P <sub>1</sub><br>[W] | In<br>[A] | n<br>[min-1] | Qmax<br>[m³/h] | Hmax<br>[m] | P0 | L<br>[mm] | W<br>[mm] | H<br>[mm] | Weight<br>[kg] |
|---------|----------|-----------------------|-----------|--------------|----------------|-------------|----|-----------|-----------|-----------|----------------|
| 20245   | 230      | 1.000                 | 5,2       | 2900         | 3,6            | 50          | G1 | 354       | 184       | 290       | 12,8           |