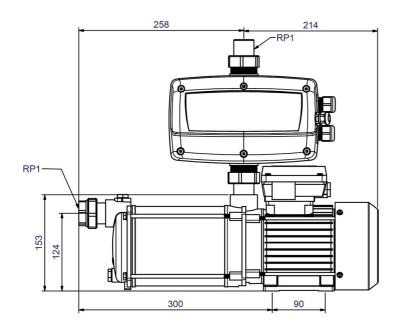

### **Technical data:**

| Art.no. | U<br>[V] | P <sub>1</sub><br>[W] | In<br>[A] | n<br>[min-1] | Qmax<br>[m³/h] | Hmax<br>[m] | PO | L<br>[mm] | W<br>[mm] | H<br>[mm] | Weight<br>[kg] |
|---------|----------|-----------------------|-----------|--------------|----------------|-------------|----|-----------|-----------|-----------|----------------|
| 20532   | 1~230    | 1.100                 | 3,3       | 2850         | 4,0            | 50,0        | G1 | 472       | 190       | 405       | 15,4           |

# **Dimensions:**