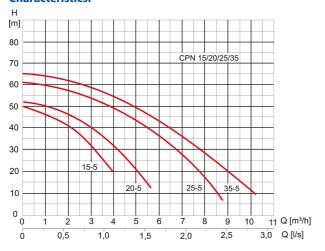

### **Technical data:**

| Art.no. | U<br>[V] | P <sub>1</sub><br>[W] | In<br>[A] | n<br>[min-1] | Qmax<br>[m³/h] | Hmax<br>[m] | PO | L<br>[mm] | W<br>[mm] | H<br>[mm] | Weight<br>[kg] |
|---------|----------|-----------------------|-----------|--------------|----------------|-------------|----|-----------|-----------|-----------|----------------|
| 20532   | 1~230    | 1.100                 | 3,3       | 2850         | 4,0            | 50,0        | G1 | 472       | 190       | 405       | 15,4           |

## **Characteristics:**