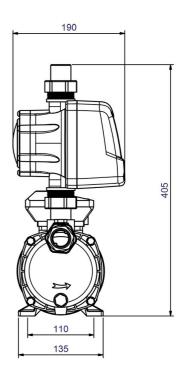

### **Technical data:**

| Art.no. | U<br>[V] | P <sub>1</sub><br>[W] | In<br>[A] | n<br>[min-1] | Qmax<br>[m³/h] | Hmax<br>[m] | PO | L<br>[mm] | W<br>[mm] | H<br>[mm] | Weight<br>[kg] |
|---------|----------|-----------------------|-----------|--------------|----------------|-------------|----|-----------|-----------|-----------|----------------|
| 20532   | 1~230    | 1.100                 | 3,3       | 2850         | 4,0            | 50,0        | G1 | 472       | 190       | 405       | 15,4           |

# **Dimensions:**