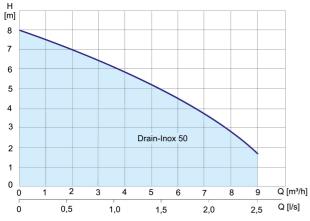

ns plug



#### **Product benefits:**

- Double end-face mechanical seal
- Jacket cooled
- Corrosion-resistant and reliable
- Integrated motor protection
- Light and robust design
- Temperature of the medium 35 °C, short-time 75 °C possible

## **Technical data:**

| Art.no. | U<br>[V] | P <sub>1</sub><br>[W] | In<br>[A] | n<br>(min-1) | Qmax<br>[m³/h] | Hmax<br>[m] | SH<br>[mm] | PO      | D<br>[mm] | H<br>(mm) | Weight<br>[kg] |
|---------|----------|-----------------------|-----------|--------------|----------------|-------------|------------|---------|-----------|-----------|----------------|
| 19490   | 230      | 450                   | 2,0       | 2800         | 9,0            | 8,0         | 10         | RP 11/4 | 168       | 276       | 4,5            |

### **Characteristics:**



## **Materials:**

| Material impeller:      | PA6 GF25                 |  |  |  |
|-------------------------|--------------------------|--|--|--|
| Seal motor:             | mechanical seal          |  |  |  |
| Seal pump:              | mechanical seal          |  |  |  |
| Material motor housing: | stainless steel AISI 304 |  |  |  |
| Material pump housing:  | stainless steel AISI 304 |  |  |  |
| Material motor shaft:   | stainless steel AISI 304 |  |  |  |



Submersible motor pump for draining

### **Dimensions:**