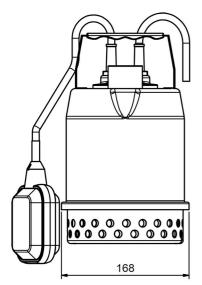

--------|------------|---------|-----------|-----------|----------------|
| 19490   | 230      | 450                   | 2,0       | 2800         | 9,0            | 8,0         | 10         | RP 11/4 | 168       | 276       | 4,5            |

### **Characteristics:**



## **Materials:**

| Material impeller:      | PA6 GF25                 |  |  |  |
|-------------------------|--------------------------|--|--|--|
| Seal motor:             | mechanical seal          |  |  |  |
| Seal pump:              | mechanical seal          |  |  |  |
| Material motor housing: | stainless steel AISI 304 |  |  |  |
| Material pump housing:  | stainless steel AISI 304 |  |  |  |
| Material motor shaft:   | stainless steel AISI 304 |  |  |  |



Submersible motor pump for draining

### **Dimensions:**