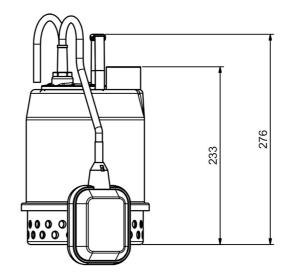

------|------------|---------|-----------|-----------|----------------|
| 19490   | 230      | 450                   | 2,0       | 2800         | 9,0            | 8,0         | 10         | RP 11/4 | 168       | 276       | 4,5            |

### **Characteristics:**



## **Materials:**

| Material impeller:      | PA6 GF25                 |  |  |  |
|-------------------------|--------------------------|--|--|--|
| Seal motor:             | mechanical seal          |  |  |  |
| Seal pump:              | mechanical seal          |  |  |  |
| Material motor housing: | stainless steel AISI 304 |  |  |  |
| Material pump housing:  | stainless steel AISI 304 |  |  |  |
| Material motor shaft:   | stainless steel AISI 304 |  |  |  |



Submersible motor pump for draining

### **Dimensions:**