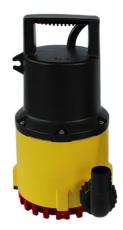

Waste water pumps

Features:

- for use behind water softening systems and for calorific value condensate
- sealing by mechanical seal and additional shaft seal ring
- stainless steel motor housing (1.4404), stainless steelmotor shaft
- motor winding with thermal winding protection
- mechanical seal and additional shaft seal
- horizontal pressure outlet 1 ¼" MPT
- version 'A' with mounted float switch
- version 'KS' with mounted compact float switch (fits into pipes with an inner diameter larger than 250 mm)
- protection grade IP 68 fully submersible