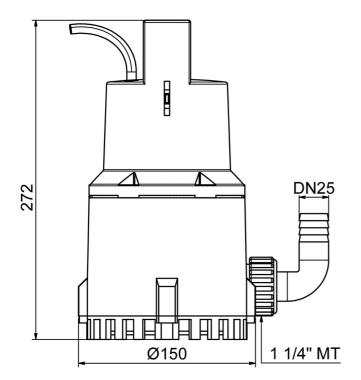

## **Dimensions:**

# **Technical data:**

| Art.no. | U<br>[V] | P <sub>1</sub><br>[W] | P2<br>[W] | ln<br>[A] | n<br>[min-1] | Qmax<br>[m³/h] | Hmax<br>[m] | SH<br>[mm] | PO     | Onmin<br>[mm] | OFFmin<br>[mm] | D<br>[mm] | H<br>[mm] | Weight<br>[kg] |
|---------|----------|-----------------------|-----------|-----------|--------------|----------------|-------------|------------|--------|---------------|----------------|-----------|-----------|----------------|
| 13031   | 230      | 300                   | 130       | 1,3       | 2800         | 7,0            | 7,5         | 10         | G 11/4 | 120           | 25             | 150       | 272       | 4,24           |