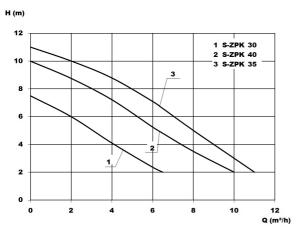

# **Technical data:**

| Art.no. | U<br>[V] | P <sub>1</sub><br>[W] | P2<br>[W] | ln<br>[A] | n<br>[min-1] | Qmax<br>[m³/h] | Hmax<br>[m] | SH<br>[mm] | PO     | Onmin<br>[mm] | OFFmin<br>[mm] | D<br>[mm] | H<br>[mm] | Weight<br>[kg] |
|---------|----------|-----------------------|-----------|-----------|--------------|----------------|-------------|------------|--------|---------------|----------------|-----------|-----------|----------------|
| 13031   | 230      | 300                   | 130       | 1,3       | 2800         | 7,0            | 7,5         | 10         | G 11/4 | 120           | 25             | 150       | 272       | 4,24           |