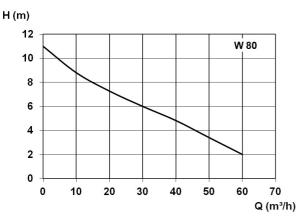

# Technical data:

| Art.no. | U<br>[V] | P <sub>1</sub><br>[W] | P2<br>[W] | ln<br>[A] | n<br>[min-1] | Qmax<br>[m³/h] | Hmax<br>[m] | SH<br>[mm] | PO     | D<br>[mm] | L<br>[mm] | W<br>[mm] | H<br>[mm] | Weight<br>[kg] |
|---------|----------|-----------------------|-----------|-----------|--------------|----------------|-------------|------------|--------|-----------|-----------|-----------|-----------|----------------|
| 10537   | 400      | 4000                  | 3000      | 6,9       | 1400         | 60,0           | 11,0        | 80         | DN 100 | 800       | 925       | 800       | 1115      | 137            |

### **Characteristics:**