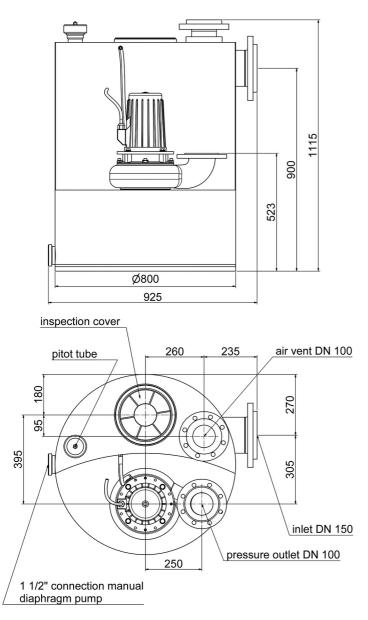

# Technical data:

| Art.no. | U<br>[V] | P <sub>1</sub><br>[W] | P2<br>[W] | ln<br>[A] | n<br>[min-1] | Qmax<br>[m³/h] | Hmax<br>[m] | SH<br>[mm] | PO     | D<br>[mm] | L<br>[mm] | W<br>[mm] | H<br>[mm] | Weight<br>[kg] |
|---------|----------|-----------------------|-----------|-----------|--------------|----------------|-------------|------------|--------|-----------|-----------|-----------|-----------|----------------|
| 10537   | 400      | 4000                  | 3000      | 6,9       | 1400         | 60,0           | 11,0        | 80         | DN 100 | 800       | 925       | 800       | 1115      | 137            |

## **Dimensions:**