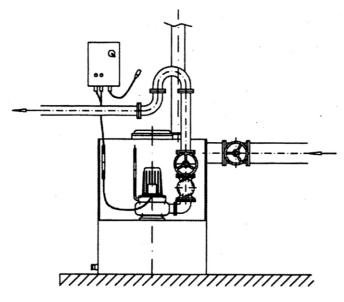

-----------------|-----------|-----------|--------------|----------------|-------------|------------|--------|----------------|
| 10545   | 400      | 4.000                 | 3.000     | 6,9       | 1400         | 120,0          | 10,0        | 80         | DN 100 | 210            |

#### **Characteristics:**



## Materials:

| Material impeller:      | cast-iron GG20         |  |  |  |
|-------------------------|------------------------|--|--|--|
| Seal motor:             | shaft seal             |  |  |  |
| Seal pump:              | mechanical seal        |  |  |  |
| Material motor housing: | Light metal L-2521     |  |  |  |
| Material pump housing:  | cast-iron GG20         |  |  |  |
| Material motor shaft:   | stainless steel 1.4101 |  |  |  |



### **Example of installation:**





## **Dimensions:**