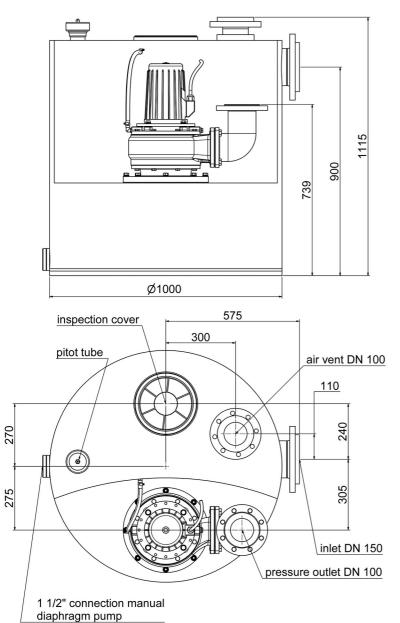

-----|-----------|--------------|----------------|-------------|------------|--------|----------------|
| 10545   | 400      | 4.000                 | 3.000     | 6,9       | 1400         | 120,0          | 10,0        | 80         | DN 100 | 210            |

#### **Characteristics:**



## Materials:

| Material impeller:      | cast-iron GG20         |  |  |  |
|-------------------------|------------------------|--|--|--|
| Seal motor:             | shaft seal             |  |  |  |
| Seal pump:              | mechanical seal        |  |  |  |
| Material motor housing: | Light metal L-2521     |  |  |  |
| Material pump housing:  | cast-iron GG20         |  |  |  |
| Material motor shaft:   | stainless steel 1.4101 |  |  |  |



### **Example of installation:**





## **Dimensions:**