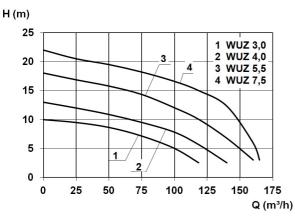

#### **Characteristics:**

| Art.no. | U<br>[V] | P <sub>1</sub><br>[W] | P2<br>[W] | In<br>[A] | n<br>[min-1] | Qmax<br>[m³/h] | Hmax<br>[m] | SH<br>[mm] | PO     | Weight<br>[kg] |
|---------|----------|-----------------------|-----------|-----------|--------------|----------------|-------------|------------|--------|----------------|
| 10545   | 400      | 4.000                 | 3.000     | 6,9       | 1400         | 120,0          | 10,0        | 80         | DN 100 | 210            |