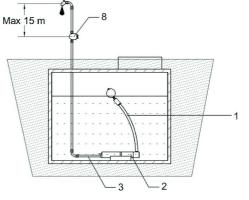

## **Example of installation:**

1 pressure switch 2 wellhead

 1 floating intake
 3 pressure pipe

 2 pump with bedding
 8 pressure switch with dry-run protection