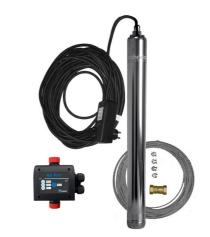

complete set

#### Scope of delivery:

- pump with 20 m power cable and plug with integrated capacitor, power switch and motor protection
- electronic pressure switch with dry-run protection
- 10 m stainless steel rope with 4 rope clips
- non-return valve

# Borehole pumps Irrigation package TM 31

complete set