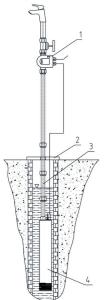

## **Example of installation:**

1 pressure switch 2 wellhead

 1 floating intake
 3 pressure pipe

 2 pump with bedding
 8 pressure switch with dry-run protection