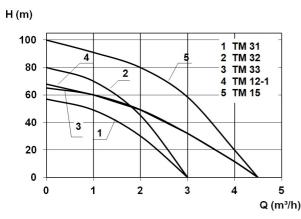

## **Characteristics:**

| Art.no. | U<br>[V] | P <sub>1</sub><br>[W] |     | ln<br>[A] | n<br>[min-1] | Qmax<br>[m³/h] | Hmax<br>[m] | РО | D<br>[mm] | L<br>[mm] | W<br>[mm] | H<br>[mm] | Weight<br>[kg] |
|---------|----------|-----------------------|-----|-----------|--------------|----------------|-------------|----|-----------|-----------|-----------|-----------|----------------|
| 11963   | 230      | 860                   | 460 | 3,8       | 2800         | 3,1            | 57,0        | G1 | 78        | 805       | 78        | 78        | 16,29          |