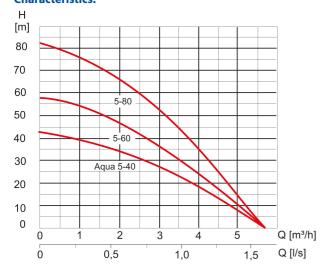

ization
- Supply of clear water with low portion of aggressive and abrasive components



#### **Product benefits:**

- Optimum efficiency due to water-cooled motor
- Plug & Pump (electrically pre-wired ready-to-plug)
- smoothly running
- optionally with floating switch (type A)

#### **Technical data:**

| Art.no. | U<br>[V] | P <sub>1</sub><br>[W] | In<br>[A] | n<br>[min-1] | Qmax<br>[m³/h] | Hmax<br>[m] | P0      | D<br>[mm] | H<br>[mm] | Weight<br>[kg] |
|---------|----------|-----------------------|-----------|--------------|----------------|-------------|---------|-----------|-----------|----------------|
| 18884   | 230      | 1.000                 | 4,4       | 2850         | 5,7            | 45,0        | RP 11/4 | 127       | 476       | 12             |

# **Characteristics:**



#### **Materials:**

| materials.              |                                       |  |  |  |  |  |
|-------------------------|---------------------------------------|--|--|--|--|--|
| Material impeller:      | PPO GF20                              |  |  |  |  |  |
| Seal pump:              | mechanical seal<br>carbon/ceramic/NBR |  |  |  |  |  |
| Material motor housing: | stainless steel AISI 304              |  |  |  |  |  |
| Material pump housing:  | stainless steel AISI 304              |  |  |  |  |  |
| Material motor shaft:   | stainless steel AISI 420              |  |  |  |  |  |

# Submersible motor pumps **Aqua 5-40M/230V**

5" submersible pump with integrated motor 20m cable

## **Dimensions:**