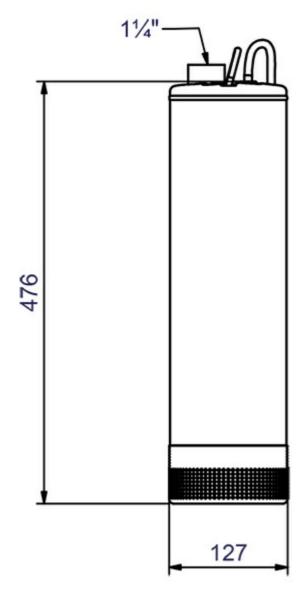

## **Dimensions:**

#### **Technical data:**

| Art.no. | U<br>[V] | P <sub>1</sub><br>[W] | In<br>[A] | n<br>[min-1] | Qmax<br>[m³/h] | Hmax<br>[m] | P0      | D<br>[mm] | H<br>[mm] | Weight<br>[kg] |
|---------|----------|-----------------------|-----------|--------------|----------------|-------------|---------|-----------|-----------|----------------|
| 18884   | 230      | 1.000                 | 4,4       | 2850         | 5,7            | 45,0        | RP 11/4 | 127       | 476       | 12             |