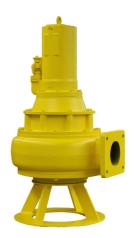

### **Features:**

- submersible sewage pump made of cast iron
- motor housing, pump housing and seal carrier made of cast iron
- single-channel impeller made of cast iron with fibre cutting insert
- double bidirectional mechanical seals with intermediate oil chamber
- pressure outlet DN 100
- explosion-proof motor (Ex.)
- lateral cable entry with strain relief and break protection
- protection grade IP 68 fully submersible

## **Application:**

- pumping of sewage with coarse and long-fibred ingredients
- installation in domestic and public concrete pumping stations
- applicable for vertical and horizontal dry well installations (intermittent duty S3)

#### **Product benefits:**

- blockage-free operation by fibre-cutting plate and 100 mm solids handling
- high pumping capacity
- explosion-proof version
- double mechanical seal protects motor from incoming water
- guide rail system with coupling foot for existing manholes available