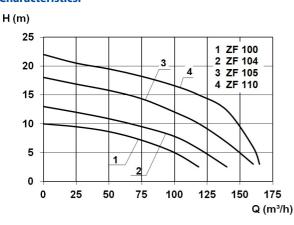

# **Characteristics:**

## **Technical data:**

| Art.no. | U<br>[V] | P <sub>1</sub><br>[W] | P <sub>2</sub><br>[W] | In<br>[A] | n<br>[min-1] | Qmax<br>[m³/h] | Hmax<br>[m] | SH<br>[mm] | P0     | Weight<br>[kg] |
|---------|----------|-----------------------|-----------------------|-----------|--------------|----------------|-------------|------------|--------|----------------|
| 11234   | 400      | 4.400                 | 3.300                 | 9,5       | 1450         | 120,0          | 10,0        | 100        | DN 100 | 112            |