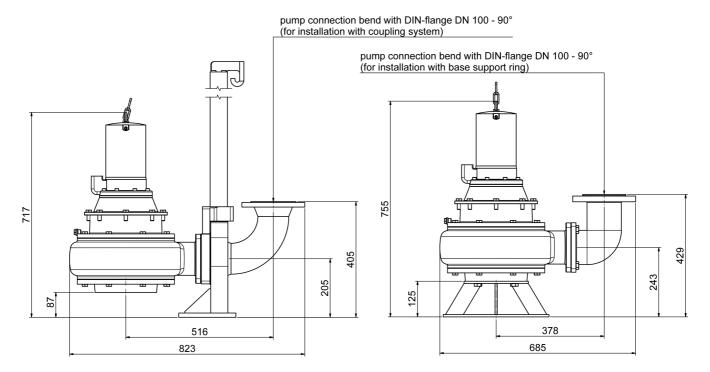

------|--------------|----------------|-------------|------------|--------|----------------|
| 11234   | 400      | 4.400                 | 3.300                 | 9,5       | 1450         | 120,0          | 10,0        | 100        | DN 100 | 112            |

# **Characteristics:**



## **Materials:**

| Material impeller:      | cast-iron GG25              |  |  |  |
|-------------------------|-----------------------------|--|--|--|
| Seal motor:             | mechanical seal SIC/SIC/NBR |  |  |  |
| Seal pump:              | mechanical seal SIC/SIC/NBR |  |  |  |
| Material motor housing: | cast-iron GG25              |  |  |  |
| Material pump housing:  | cast-iron GG25              |  |  |  |
| Material motor shaft:   | stainless steel AISI 420    |  |  |  |



### **Dimensions:**