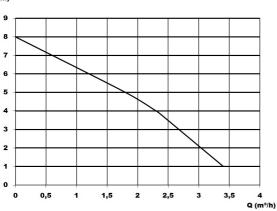

### **Technical data:**

| Art.no. | U   | P <sub>1</sub> | In  | Qmax   | Hmax | L    | W    | H    | Weight |
|---------|-----|----------------|-----|--------|------|------|------|------|--------|
|         | [V] | [W]            | [A] | [m³/h] | [m]  | [mm] | [mm] | [mm] | [kg]   |
| 21547   | 230 | 250            | 1,3 | 4,2    | 4,0  | 293  | 177  | 167  | 3,7    |

#### **Characteristics:**