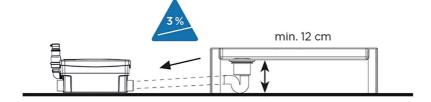

Features:

- Overcomes gravity drainage problems and enables basement showers
- compact size for discreet installation
- Sound pressure level (1m) at 46 dB
- Switch-on height 55 mm
- Installation height shower tray 12 cm
- Operating temperature 35°C
- Prepared shower inlet DN 40, usable on both sides
- Pressure outlet DN 32
- Tank ventilation through activated carbon filter
- Protection grade IP 44