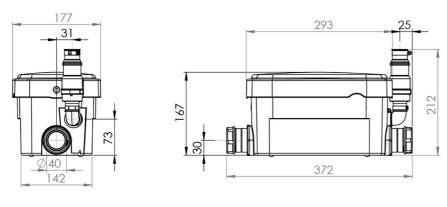

### **Technical data:**

| Art.no. | U   | P <sub>1</sub> | In  | Qmax   | Hmax | L    | W    | H    | Weight |
|---------|-----|----------------|-----|--------|------|------|------|------|--------|
|         | [V] | [W]            | [A] | [m³/h] | [m]  | [mm] | [mm] | [mm] | [kg]   |
| 21547   | 230 | 250            | 1,3 | 4,2    | 4,0  | 293  | 177  | 167  | 3,7    |

# **Dimensions:**