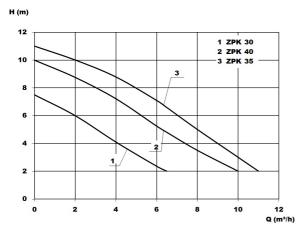

*

- light and robust version
- 10 mm to 30 mm (ZPK 40) solids handling for larger solids available
- double sealing by mechanical seal and additional shaft seal
- integrated thermal winding protection to prevent overheating damage
- short-term up to 90°C medium temperature

# **Technical data:**

| Art.no. | U<br>[V] |     |     |     | n<br>[min-1] |     | Hmax<br>[m] |    | PO     | Onmin<br>[mm] | OFFmin<br>[mm] | D<br>[mm] |     | Weight<br>[kg] |
|---------|----------|-----|-----|-----|--------------|-----|-------------|----|--------|---------------|----------------|-----------|-----|----------------|
| 13011   | 230      | 300 | 130 | 1,3 | 2800         | 7,0 | 7,5         | 10 | G 11/4 | 120           | 25             | 150       | 272 | 4,24           |

### **Characteristics:**



### **Materials:**

| Material impeller:      | PA6 GV25                              |  |  |  |  |
|-------------------------|---------------------------------------|--|--|--|--|
| Seal motor:             | shaft seal NBR                        |  |  |  |  |
| Seal pump:              | mechanical seal<br>carbon/ceramic/NBR |  |  |  |  |
| Material motor housing: | stainless steel AISI 316L             |  |  |  |  |
| Material pump housing:  | PP GF20                               |  |  |  |  |
| Material motor shaft:   | stainless steel AISI 430F             |  |  |  |  |



## **Dimensions:**