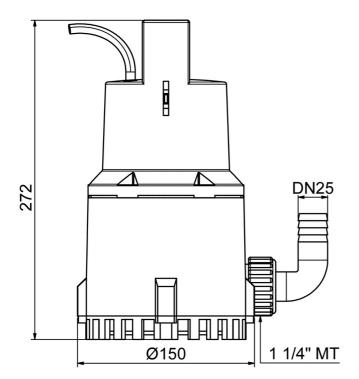

## **Dimensions:**

# **Technical data:**

| Art.no. | U<br>[V] |     |     |     | n<br>[min-1] |     | Hmax<br>[m] |    | PO     | Onmin<br>[mm] | OFFmin<br>[mm] | D<br>[mm] |     | Weight<br>[kg] |
|---------|----------|-----|-----|-----|--------------|-----|-------------|----|--------|---------------|----------------|-----------|-----|----------------|
| 13011   | 230      | 300 | 130 | 1,3 | 2800         | 7,0 | 7,5         | 10 | G 11/4 | 120           | 25             | 150       | 272 | 4,24           |