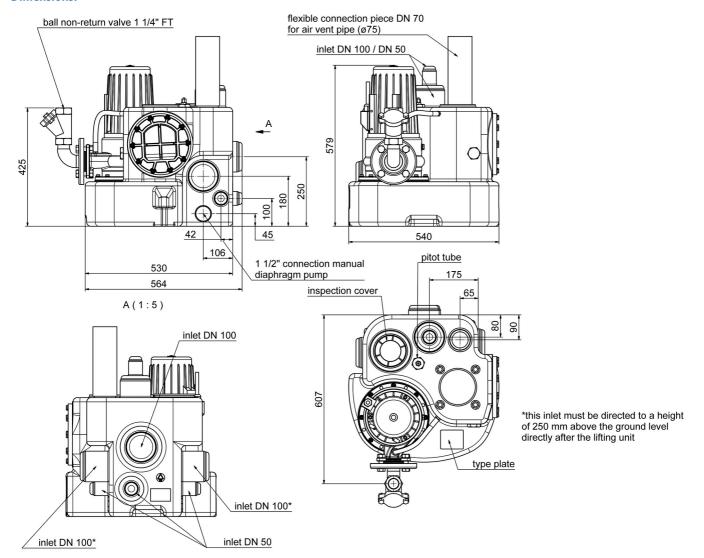

r pressure drainage
- high delivery heads

## **Technical data:**

| Art.no. | U<br>[V] | P <sub>1</sub><br>[W] | P <sub>2</sub><br>[W] | In<br>[A] | n<br>[min-1] | Qmax<br>[m³/h] | Hmax<br>[m] | PO      | Weight<br>[kg] |
|---------|----------|-----------------------|-----------------------|-----------|--------------|----------------|-------------|---------|----------------|
| 17750   | 230      | 2.200                 | 1.700                 | 10,5      | 2800         | 17,0           | 22,0        | RP 11/4 | 68             |

## **Characteristics:**



## **Materials:**

| Seal motor: | mechanical seal |
|-------------|-----------------|
| Seal pump:  | mechanical seal |



# Sewage lifting units **Kompaktboy SE 71.1 W 230V**

sewage lifting unit with grinder pump

## **Dimensions:**