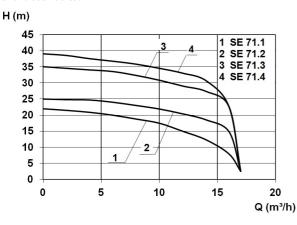

## **Technical data:**

| Art.no. | U<br>[V] | P <sub>1</sub><br>[W] | P <sub>2</sub><br>[W] | In<br>[A] | n<br>[min-1] | Qmax<br>[m³/h] | Hmax<br>[m] | PO      | Weight<br>[kg] |
|---------|----------|-----------------------|-----------------------|-----------|--------------|----------------|-------------|---------|----------------|
| 17750   | 230      | 2.200                 | 1.700                 | 10,5      | 2800         | 17,0           | 22,0        | RP 11/4 | 68             |

## **Characteristics:**