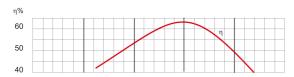

ting hydraulic high resistance to wear
- Franklin motor filled with water
- Coupling NEMA-standard
- Also deliverable with Franklin 2-wire motor

#### **Technical data:**

| Art.no. | U<br>[V] | P <sub>1</sub><br>[W] | In<br>[A] | n<br>[min-1] | Qmax<br>[m³/h] | Hmax<br>[m] | PO  | D<br>[mm] | H<br>[mm] | Weight<br>[kg] |
|---------|----------|-----------------------|-----------|--------------|----------------|-------------|-----|-----------|-----------|----------------|
| 18948   | 230      | 1.500                 | 11,1      | 2850         | 24,0           | 40,0        | RP2 | 95        | 1204      | 19,9           |



# Submersible motor pumps Wellworker 7-420/1,50kW/230V

4" submersible pump Franklin-M 1.50kW, starter 1.50kW and 1.5m flat cable 4x1.5mm²

#### **Characteristics:**





## **Materials:**

| Material impeller:     | Noryl                    |  |  |  |
|------------------------|--------------------------|--|--|--|
| Seal pump:             | carbon/ceramic/NBR       |  |  |  |
| Material pump housing: | stainless steel AISI 304 |  |  |  |

#### **Dimensions:**