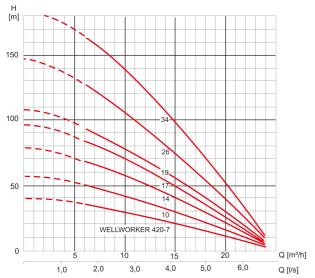

#### **Technical data:**

| Art.no. | U<br>[V] | P <sub>1</sub><br>[W] | In<br>[A] | n<br>[min-1] | Qmax<br>[m³/h] | Hmax<br>[m] | PO  | D<br>[mm] | H<br>[mm] | Weight<br>[kg] |
|---------|----------|-----------------------|-----------|--------------|----------------|-------------|-----|-----------|-----------|----------------|
| 18948   | 230      | 1.500                 | 11,1      | 2850         | 24,0           | 40,0        | RP2 | 95        | 1204      | 19,9           |

#### **Characteristics:**