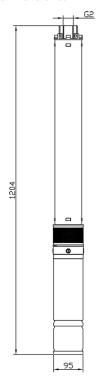

#### **Technical data:**

| Art.no. | U<br>[V] | P <sub>1</sub><br>[W] | In<br>[A] | n<br>[min-1] | Qmax<br>[m³/h] | Hmax<br>[m] | PO  | D<br>[mm] | H<br>[mm] | Weight<br>[kg] |
|---------|----------|-----------------------|-----------|--------------|----------------|-------------|-----|-----------|-----------|----------------|
| 18948   | 230      | 1.500                 | 11,1      | 2850         | 24,0           | 40,0        | RP2 | 95        | 1204      | 19,9           |

#### **Dimensions:**