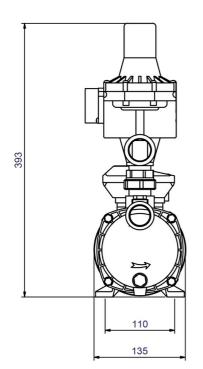

## Technical data:

| Art.no. | U<br>[V] | P <sub>1</sub><br>[W] | In<br>[A] | n<br>[min-1] | Qmax<br>[m³/h] | Hmax<br>[m] | РО  | L<br>(mm) | W<br>[mm] | H<br>[mm] | Weight<br>[kg] |
|---------|----------|-----------------------|-----------|--------------|----------------|-------------|-----|-----------|-----------|-----------|----------------|
| 18736   | 230      | 900                   | 4,0       | 2850         | 4,0            | 40,0        | RP1 | 405       | 135       | 393       | 15,02          |

#### **Dimensions:**