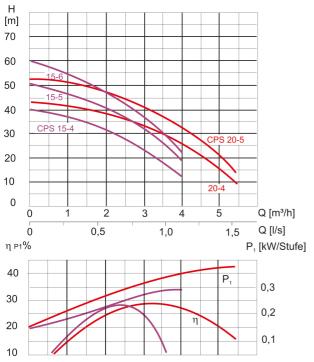

## Technical data:

| Art.no. | U<br>[V] | P <sub>1</sub><br>[W] | In<br>[A] | n<br>[min-1] | Qmax<br>[m³/h] | Hmax<br>[m] | РО  | L<br>(mm) | W<br>[mm] | H<br>[mm] | Weight<br>[kg] |
|---------|----------|-----------------------|-----------|--------------|----------------|-------------|-----|-----------|-----------|-----------|----------------|
| 18736   | 230      | 900                   | 4,0       | 2850         | 4,0            | 40,0        | RP1 | 405       | 135       | 393       | 15,02          |

## Characteristics: