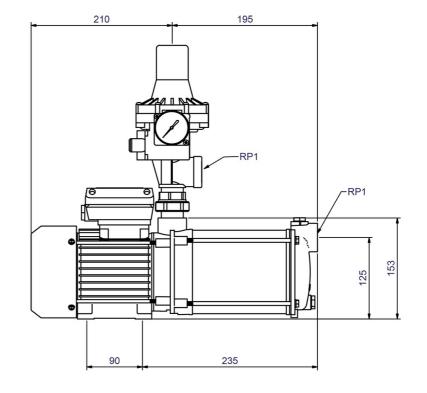

## Technical data:

| Art.no. | U<br>[V] | P <sub>1</sub><br>[W] | In<br>[A] | n<br>[min-1] | Qmax<br>[m³/h] | Hmax<br>[m] | РО  | L<br>(mm) | W<br>[mm] | H<br>[mm] | Weight<br>[kg] |
|---------|----------|-----------------------|-----------|--------------|----------------|-------------|-----|-----------|-----------|-----------|----------------|
| 18736   | 230      | 900                   | 4,0       | 2850         | 4,0            | 40,0        | RP1 | 405       | 135       | 393       | 15,02          |

#### **Dimensions:**