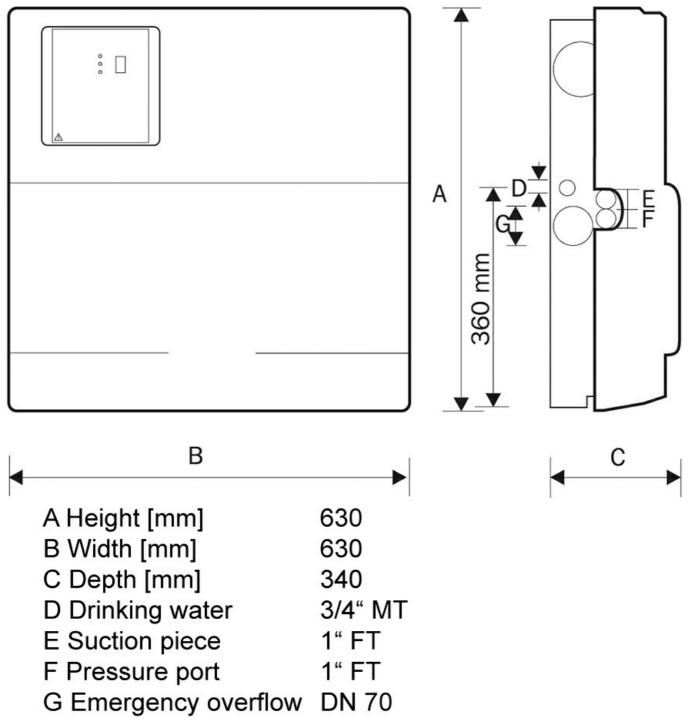

#### **Dimensions:**

# **Technical data:**

| Art.no. | U<br>[V] | P <sub>1</sub><br>[W] | In<br>[A] | n<br>[min-1] | Qmax<br>[m³/h] | Hmax<br>[m] | PO  | L<br>(mm) | W<br>[mm] | H<br>[mm] | Weight<br>[kg] |
|---------|----------|-----------------------|-----------|--------------|----------------|-------------|-----|-----------|-----------|-----------|----------------|
| 19080   | 230      | 1.350                 | 6,1       | 2850         | 5,2            | 52,0        | RP1 | 630       | 630       | 340       | 34,5           |