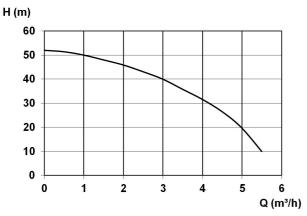

# **Technical data:**

| Art.no. | U<br>[V] | P <sub>1</sub><br>[W] | In<br>[A] | n<br>[min-1] | Qmax<br>[m³/h] | Hmax<br>[m] | PO  | L<br>(mm) | W<br>[mm] | H<br>[mm] | Weight<br>[kg] |
|---------|----------|-----------------------|-----------|--------------|----------------|-------------|-----|-----------|-----------|-----------|----------------|
| 19080   | 230      | 1.350                 | 6,1       | 2850         | 5,2            | 52,0        | RP1 | 630       | 630       | 340       | 34,5           |

#### **Characteristics:**