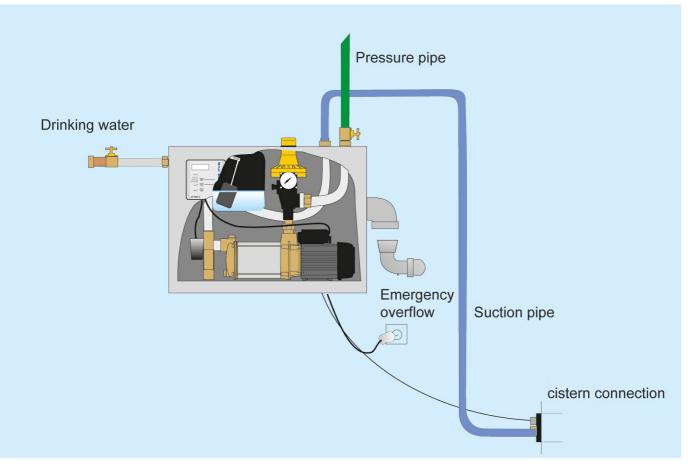

Weight<br>[kg] |
|---------|----------|-----------------------|-----------|--------------|----------------|-------------|-----|-----------|-----------|-----------|----------------|
| 19080   | 230      | 1.350                 | 6,1       | 2850         | 5,2            | 52,0        | RP1 | 630       | 630       | 340       | 34,5           |

#### **Characteristics:**



#### Materials:

| Material impeller:     | stainless steel AISI 304 |  |  |  |  |
|------------------------|--------------------------|--|--|--|--|
| Seal motor:            | mechanical seal          |  |  |  |  |
| Seal pump:             | mechanical seal          |  |  |  |  |
| Material pump housing: | stainless steel AISI 304 |  |  |  |  |



incl. 20 m level switch with CPS 20-5 MB

## **Example of installation:**





incl. 20 m level switch with CPS 20-5 MB

#### **Dimensions:**