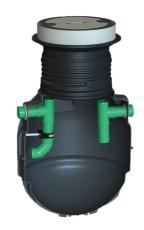

# Grease separators grease separator NS 2-200-2

earth installation

## **Features:**

- seamless plastic container made from one piece
- all installation parts made of plastic
- low maintenance costs due to easy to clean inner surface
- car- and/or truck-accessible

## **Technical data:**

| Art.no. | D    | L    | W    | H    | Weight |
|---------|------|------|------|------|--------|
|         | [mm] | [mm] | [mm] | [mm] | [kg]   |
| 21761   | 1160 | 1160 | 1160 | 1030 | 59     |