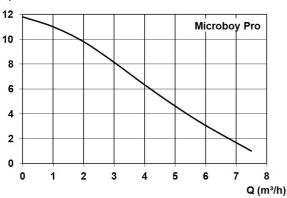

lug
- audible alarm included



#### **Product benefits:**

- high performance cutting system (cuts wet tissues and
- dry-installed pump with stainless steel cutting system
- 4 additional lateral inlets
- integrated audible alarm
- end-to-end motor shaft for emergency drainage

#### **Technical data:**

| Art.no. | U<br>[V] | P <sub>1</sub><br>[W] | P <sub>2</sub><br>[W] | In<br>[A] | n<br>[min-1] | Qmax<br>[m³/h] | Hmax<br>[m] | PO     | Weight<br>[kg] |
|---------|----------|-----------------------|-----------------------|-----------|--------------|----------------|-------------|--------|----------------|
| 18190   | 230      | 600                   | 350                   | 2,5       | 2800         | 7,5            | 11,8        | G 11/4 | 11             |

#### **Characteristics:**





# **Materials:**

| Seal motor:         | shaft seal      |
|---------------------|-----------------|
| Seal pump:          | mechanical seal |
| Material container: | ABS             |





## **Dimensions:**