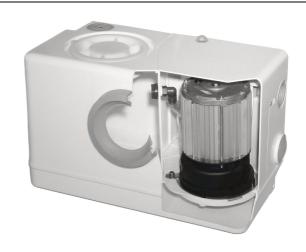

single-toilet lifting unit WC direct connection

#### **Features:**

- reduced noise during cutting
- adjustable cutting gap for permanently optimal cutting results
- optimized cutting system made of corrosion-resistant special steel 1.4112 with special hardness, wear resistance and cutting performance
- terpolymer container for direct connection to EURO-Toilets with minimum inlet height
- 4 additional lateral inlets DN 40 for connection of washbasin, shower or bidet
- container ventilation via active carbon filter
- robust, dry installed vortex pump with stainless steel cutting system
- alarm signal in case of fault
- emergency discharge possible via motor shaft with slot
- pressure outlet 1 1/4" IG with integrated non-return valve, optionally left or right
- operation temperature max. 40°C
- protection grade IP 54 protected against splashing water

### **Application:**

- cuts wipes and female hygiene products
- particularly suitable for publicly accessible sanitary facilities
- single-toilet lifting unit for restricted domestic use according to EN 1825-3 below the backflow level e.g. in cellars or for the refurbishment of old buildings