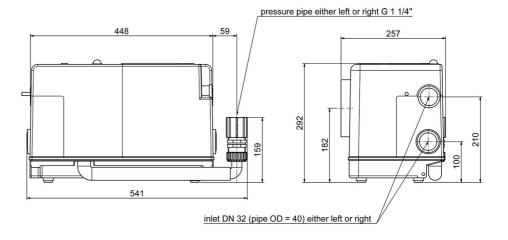

## **Dimensions:**

#### **Technical data:**

| Art.no. | U<br>[V] | P <sub>1</sub><br>[W] | P <sub>2</sub><br>[W] | In<br>[A] | n<br>[min-1] | Qmax<br>[m³/h] | Hmax<br>[m] | PO     | Weight<br>[kg] |
|---------|----------|-----------------------|-----------------------|-----------|--------------|----------------|-------------|--------|----------------|
| 18190   | 230      | 600                   | 350                   | 2,5       | 2800         | 7,5            | 11,8        | G 11/4 | 11             |