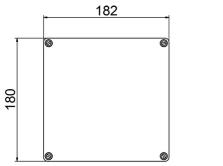

# **Technical data:**

| Art.no. | in     | L    | W    | H    | Weight |
|---------|--------|------|------|------|--------|
|         | [A]    | [mm] | [mm] | [mm] | [kg]   |
| 12510   | 0,3-14 | 182  | 180  | 91   | 5,63   |

#### **Dimensions:**