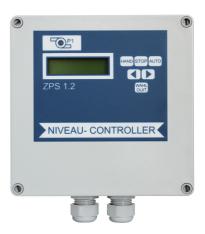

# Switch control boxes **ZPS 1-M 230 V floats**

control unit for single-pump u 3 float switches (10 m) and bracket for wall-mounting

### Features:

- polycarbonate switch box for wall mounting
- displaying of operation modes via clear text display and signal lights
- automatic operation of one three-phase or mono-phase pump
- programmable starting delay and follow-up time
- visual and audible fault signal with potential-free outputs
  level control by means of dynamic pressure method, float
- switches or 4 20 mA interface for external sensor
  displaying of operating hours, power consumption and maintenance interval
- fault memory for last 64 faults

### **Application:**

• automatic pump control

## **Product benefits:**

- very comfortable control unit with simple control logic
- choice between pneumatic, floats and external sensor possible
- fault memory
- integrated audible and visual alarm
- potential-free contact for signal forwarding