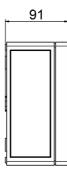

# **Technical data:**

| Art.no. | in     | L    | W    | H    | Weight |
|---------|--------|------|------|------|--------|
|         | [A]    | [mm] | [mm] | [mm] | [kg]   |
| 12510   | 0,3-14 | 182  | 180  | 91   | 5,63   |

#### **Dimensions:**