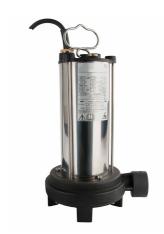

# Submersible pumps for sewage water **Solida/Cutter 125 GR 230 V MA**

Submersible motor pump for waste water, with cutter and float

#### **Features:**

- Submersible motor pump with cutter for waste water,
- optionally with float switch (A) for automatic operation and dry-running protection or 3-phase current.
- Including cable H07 RN-F, 1~230V, 10m long
- Start-up box with capacitor and thermal overload protection
- Immersion depth: Max. 20 m