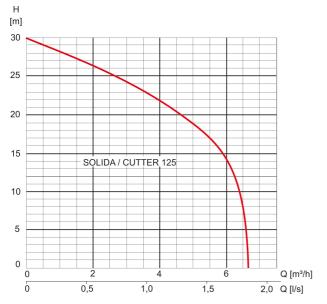

#### **Characteristics:**

#### **Technical data:**

| Art.no. | U<br>[V] | P <sub>1</sub><br>[W] | P <sub>2</sub><br>[W] | In<br>[A] | n<br>[min-1] | Qmax<br>[m³/h] | Hmax<br>[m] | P0      | D<br>[mm] | W<br>[mm] | H<br>[mm] | Weight<br>[kg] |
|---------|----------|-----------------------|-----------------------|-----------|--------------|----------------|-------------|---------|-----------|-----------|-----------|----------------|
| 19034   | 230      | 1800                  | 1200                  | 9,2       | 2800         | 6,6            | 30,0        | RP 11/2 | 190       | 240       | 416       | 21             |