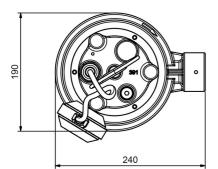

## **Dimensions:**

#### **Technical data:**

| Art.no. | U<br>[V] | P <sub>1</sub><br>[W] | P <sub>2</sub><br>[W] | In<br>[A] | n<br>[min-1] | Qmax<br>[m³/h] | Hmax<br>[m] | P0      | D<br>[mm] | W<br>[mm] | H<br>[mm] | Weight<br>[kg] |
|---------|----------|-----------------------|-----------------------|-----------|--------------|----------------|-------------|---------|-----------|-----------|-----------|----------------|
| 19034   | 230      | 1800                  | 1200                  | 9,2       | 2800         | 6,6            | 30,0        | RP 11/2 | 190       | 240       | 416       | 21             |