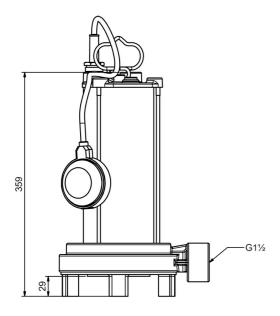

## **Dimensions:**

#### **Technical data:**

| Art.no. | U<br>[V] | P <sub>1</sub><br>[W] | P <sub>2</sub><br>[W] | In<br>[A] | n<br>[min-1] | Qmax<br>[m³/h] | Hmax<br>[m] | P0      | D<br>[mm] | W<br>[mm] | H<br>[mm] | Weight<br>[kg] |
|---------|----------|-----------------------|-----------------------|-----------|--------------|----------------|-------------|---------|-----------|-----------|-----------|----------------|
| 19034   | 230      | 1800                  | 1200                  | 9,2       | 2800         | 6,6            | 30,0        | RP 11/2 | 190       | 240       | 416       | 21             |