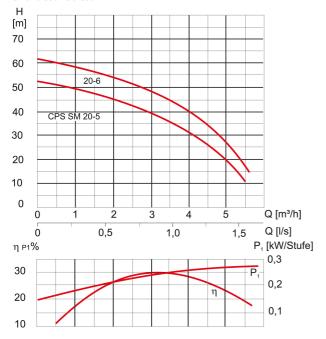

# **Characteristics:**

#### **Technical data:**

| Art.no. | U<br>[V] | P <sub>1</sub><br>[W] | In<br>[A] | n<br>[min-1] | Qmax<br>[m³/h] | Hmax<br>[m] | P0  | L<br>[mm] | W<br>[mm] | H<br>[mm] | Weight<br>[kg] |
|---------|----------|-----------------------|-----------|--------------|----------------|-------------|-----|-----------|-----------|-----------|----------------|
| 18564   | 230      | 1.350                 | 5,8       | 2850         | 5,4            | 52,0        | RP1 | 433       | 150       | 196       | 14,5           |