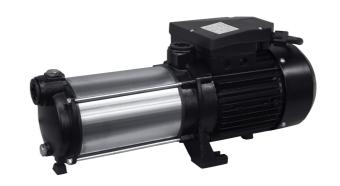

# Pumps for house and garden CPS 20-5M SM GG 230V

Self-priming centrifugal pump with on/off switch