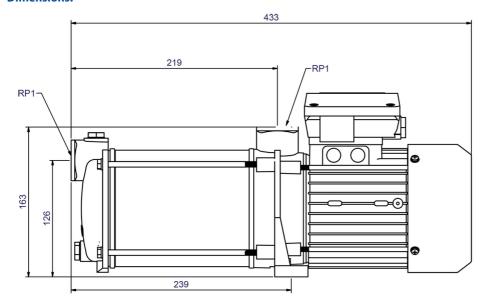

# **Dimensions:**

#### **Technical data:**

| Art.no. | U<br>[V] | P <sub>1</sub><br>[W] | In<br>[A] | n<br>[min-1] | Qmax<br>[m³/h] | Hmax<br>[m] | P0  | L<br>[mm] | W<br>[mm] | H<br>[mm] | Weight<br>[kg] |
|---------|----------|-----------------------|-----------|--------------|----------------|-------------|-----|-----------|-----------|-----------|----------------|
| 18564   | 230      | 1.350                 | 5,8       | 2850         | 5,4            | 52,0        | RP1 | 433       | 150       | 196       | 14,5           |