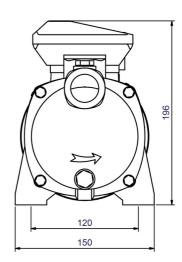

# **Dimensions:**

#### **Technical data:**

| Art.no. | U<br>[V] | P <sub>1</sub><br>[W] | In<br>[A] | n<br>[min-1] | Qmax<br>[m³/h] | Hmax<br>[m] | P0  | L<br>[mm] | W<br>[mm] | H<br>[mm] | Weight<br>[kg] |
|---------|----------|-----------------------|-----------|--------------|----------------|-------------|-----|-----------|-----------|-----------|----------------|
| 18564   | 230      | 1.350                 | 5,8       | 2850         | 5,4            | 52,0        | RP1 | 433       | 150       | 196       | 14,5           |