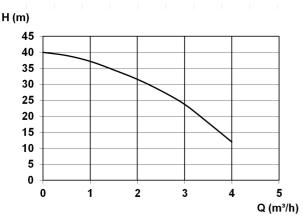

# **Technical data:**

| Art.no. | U<br>[V] | P <sub>1</sub><br>[W] | In<br>[A] | n<br>[min-1] | Qmax<br>[m³/h] | Hmax<br>[m] | PO | L<br>[mm] | W<br>[mm] | H<br>[mm] | Weight<br>[kg] |
|---------|----------|-----------------------|-----------|--------------|----------------|-------------|----|-----------|-----------|-----------|----------------|
| 19081   | 230      | 900                   | 4,0       | 2850         | 4,0            | 40,0        | G1 | 590       | 450       | 260       | 28             |

# **Characteristics:**