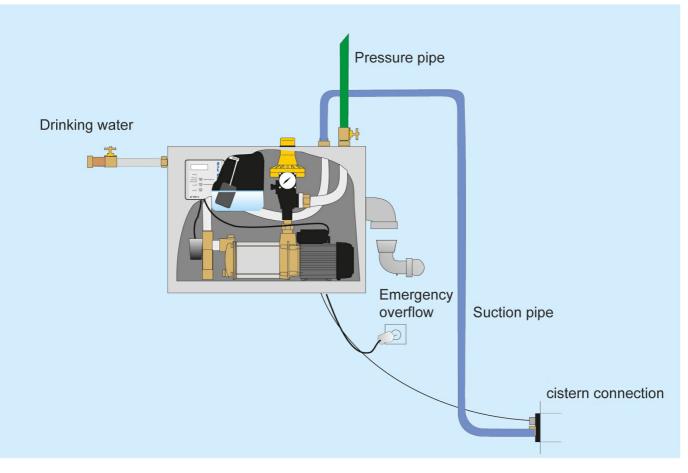

---------|----|-----------|-----------|-----------|----------------|
| 19081   | 230      | 900                   | 4,0       | 2850         | 4,0            | 40,0        | G1 | 590       | 450       | 260       | 28             |

# **Characteristics:**



### **Materials:**

| Material impeller:      | stainless steel AISI 304 |  |  |  |  |  |
|-------------------------|--------------------------|--|--|--|--|--|
| Seal motor:             | mechanical seal          |  |  |  |  |  |
| Seal pump:              | mechanical seal          |  |  |  |  |  |
| Material motor housing: | Light metal L-2521       |  |  |  |  |  |
| Material pump housing:  | stainless steel AISI 304 |  |  |  |  |  |
| Material motor shaft:   | stainless steel AISI 316 |  |  |  |  |  |



# Example of installation:





### **Dimensions:**