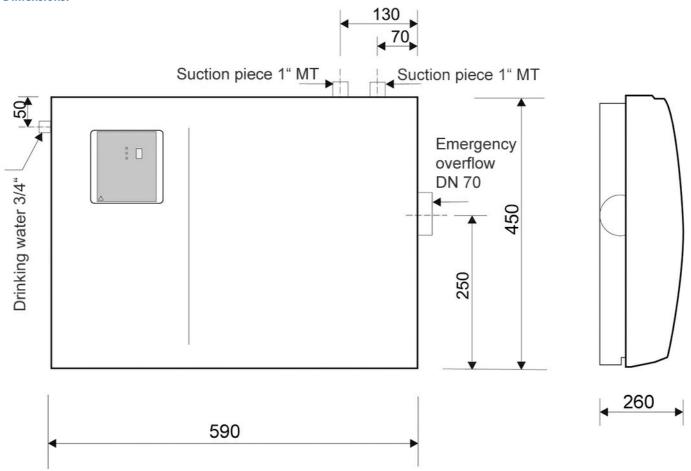

-|-----------|-----------|----------------|
| 19081   | 230      | 900                   | 4,0       | 2850         | 4,0            | 40,0        | G1 | 590       | 450       | 260       | 28             |

# **Characteristics:**



### **Materials:**

| Material impeller:      | stainless steel AISI 304 |  |  |  |  |  |
|-------------------------|--------------------------|--|--|--|--|--|
| Seal motor:             | mechanical seal          |  |  |  |  |  |
| Seal pump:              | mechanical seal          |  |  |  |  |  |
| Material motor housing: | Light metal L-2521       |  |  |  |  |  |
| Material pump housing:  | stainless steel AISI 304 |  |  |  |  |  |
| Material motor shaft:   | stainless steel AISI 316 |  |  |  |  |  |



# Example of installation:





### **Dimensions:**