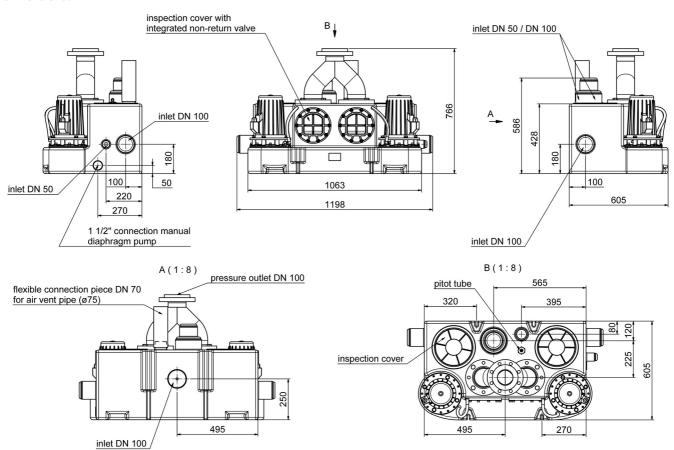

#### **Dimensions:**

#### **Features:**

- polyethylene container with 150 litres capacity and up to 80 litres switching volume
- vortex pumps with high efficiency and low operation noise
- mechanical seal and shaft seal with intermediate oil chamber
- inlets: 2 x lateral DN 100, 1 x lateral DN 50, 1 x back DN 100 and 1 x top DN 50/100
- additional connections 1 ½" for manual diaphragm pump
- air vent DN 70 (Ø 75mm)
- operation temperature max. 55°C
- operating mode S3 25%
- protection grade IP 68 fully submersible

#### Scope of delivery:

- pre-assembled lifting unit with 3,5 m connection cable to the motor and 3,5 m pneumatic tube to the control with integrated non-return valves DN 100 (Kompaktboy Duplex 3,0-2P with external cast iron non-return valves)
- Y-pipe DN 100/100/100
- connection flange piece DN 100 for pressure pipe (DN 80 optional)
- flexible connection with tension clamps for pressure pipe and ventilation pipe
- incl. ZPS2: comfortable, pneumatic level control with microcontroller, LCD plain text display for filling level, maintenance, operating hours, fault message and alarm signal in switchbox for indoor installation