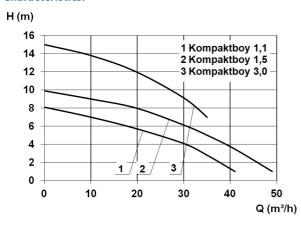

#### **Characteristics:**

### **Technical data:**

| Art.no. | U<br>[V] | P <sub>1</sub><br>[W] | P <sub>2</sub><br>[W] | In<br>[A] | n<br>[min-1] | Qmax<br>[m³/h] | Hmax<br>[m] | SH<br>[mm] | P0     | Weight<br>[kg] |
|---------|----------|-----------------------|-----------------------|-----------|--------------|----------------|-------------|------------|--------|----------------|
| 17557   | 230      | 1.700                 | 1.100                 | 7,6       | 1400         | 41,0           | 8,1         | 50         | DN 100 | 76             |