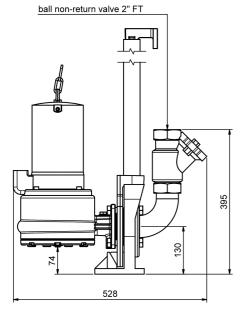

|----------------|-------------|-------|----------------|
| 17381   | 1~230    | 2.200                 | 1.600                 | 10,5      | 2800         | 17,0           | 22,0        | DN 50 | 46             |

#### **Characteristics:**



#### **Materials:**

| Material impeller:      | cast-iron GG25              |  |  |  |
|-------------------------|-----------------------------|--|--|--|
| Seal motor:             | mechanical seal SIC/SIC/NBR |  |  |  |
| Seal pump:              | mechanical seal SIC/SIC/NBR |  |  |  |
| Material motor housing: | cast-iron GG25              |  |  |  |
| Material pump housing:  | cast-iron GG25              |  |  |  |
| Material motor shaft:   | stainless steel AISI 420    |  |  |  |



## **Dimensions:**

# portable application

# fixed application