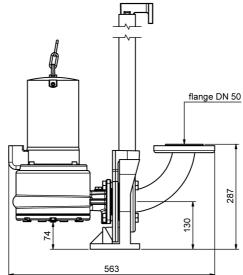

---------------|-------------|-------|----------------|
| 17381   | 1~230    | 2.200                 | 1.600                 | 10,5      | 2800         | 17,0           | 22,0        | DN 50 | 46             |

#### **Characteristics:**



#### **Materials:**

| Material impeller:      | cast-iron GG25              |  |  |  |
|-------------------------|-----------------------------|--|--|--|
| Seal motor:             | mechanical seal SIC/SIC/NBR |  |  |  |
| Seal pump:              | mechanical seal SIC/SIC/NBR |  |  |  |
| Material motor housing: | cast-iron GG25              |  |  |  |
| Material pump housing:  | cast-iron GG25              |  |  |  |
| Material motor shaft:   | stainless steel AISI 420    |  |  |  |



## **Dimensions:**

# portable application

# fixed application