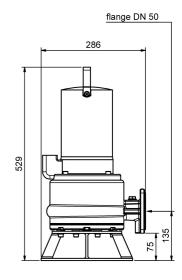

-------------|-------------|-------|----------------|
| 17381   | 1~230    | 2.200                 | 1.600                 | 10,5      | 2800         | 17,0           | 22,0        | DN 50 | 46             |

#### **Characteristics:**



#### **Materials:**

| Material impeller:      | cast-iron GG25              |  |  |  |
|-------------------------|-----------------------------|--|--|--|
| Seal motor:             | mechanical seal SIC/SIC/NBR |  |  |  |
| Seal pump:              | mechanical seal SIC/SIC/NBR |  |  |  |
| Material motor housing: | cast-iron GG25              |  |  |  |
| Material pump housing:  | cast-iron GG25              |  |  |  |
| Material motor shaft:   | stainless steel AISI 420    |  |  |  |



## **Dimensions:**

# portable application

# fixed application