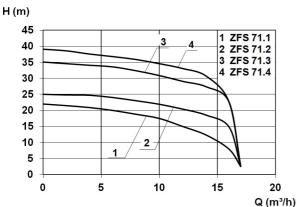

## **Technical data:**

| Art.no. | U<br>[V] | P <sub>1</sub><br>[W] | P <sub>2</sub><br>[W] | In<br>[A] | n<br>[min-1] | Qmax<br>[m³/h] | Hmax<br>[m] | PO    | Weight<br>[kg] |
|---------|----------|-----------------------|-----------------------|-----------|--------------|----------------|-------------|-------|----------------|
| 17381   | 1~230    | 2.200                 | 1.600                 | 10,5      | 2800         | 17,0           | 22,0        | DN 50 | 46             |

#### **Characteristics:**