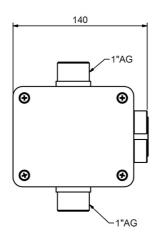

lear to slightly contaminated water without aggressive and abrasive components



#### **Product benefits:**

- Maintenance-free pressure peaks are compensated by the spring force
- The dry-running protection automatically turns off the pump with low water
- with three automatic re-start attempts after dry-running cut-off
- LED-display of the operating conditions
- Pressure gauge for pressure indication
- Switching-on pressure variable
- Flow-optimised water path ("straight flow") built-in check valve
- Brass threaded joint

## **Technical data:**

| Art.no. | U<br>[V] | In<br>[A] | Qmax<br>[m³/h] | PO | Weight<br>[kg] |
|---------|----------|-----------|----------------|----|----------------|
| 19070   | 230      | 10        | 10             | G1 | 2              |

## **Dimensions:**