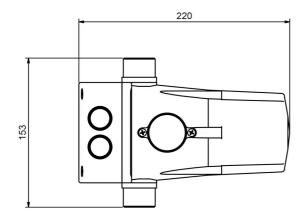

clear to slightly contaminated water without aggressive and abrasive components



#### **Product benefits:**

- Maintenance-free pressure peaks are compensated by the spring force
- The dry-running protection automatically turns off the pump with low water
- with three automatic re-start attempts after dry-running cut-off
- LED-display of the operating conditions
- Pressure gauge for pressure indication
- Switching-on pressure variable
- Flow-optimised water path ("straight flow") built-in check valve
- Brass threaded joint

## **Technical data:**

| Art.no. | U<br>[V] | In<br>[A] | Qmax<br>[m³/h] | PO | Weight<br>[kg] |
|---------|----------|-----------|----------------|----|----------------|
| 19070   | 230      | 10        | 10             | G1 | 2              |

## **Dimensions:**