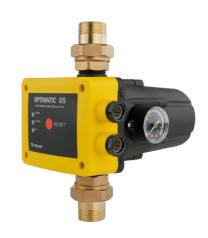

# Switchgears KIT 05 A OPTIMATIC MEL

adjustable 1.5 - 2.5bar with plug, coupling, 3 pcs. Brass threaded joint 10A/IP65

### **Features:**

- Case, cover and inner case made of reinforced polyamide, membrane of natural rubber
- Integrated check valve
- Re-start switch after failure
- With socket and pressure gauge, connectors optionally with threaded joints made of brass G1 (type B)
- wired: Cable 1.5 m long with plug (cable type: H05 RR-F)

#### **Product benefits:**

- Maintenance-free pressure peaks are compensated by the spring force
- The dry-running protection automatically turns off the pump with low water
- with three automatic re-start attempts after dry-running cut-off
- LED-display of the operating conditions
- Pressure gauge for pressure indication
- Switching-on pressure variable
- Flow-optimised water path ("straight flow") built-in check valve
- Brass threaded joint