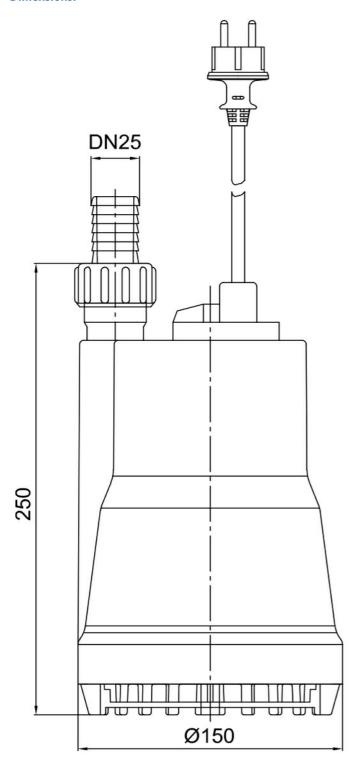

# **Dimensions:**

#### **Technical data:**

| Art.no. | U<br>[V] | P <sub>1</sub><br>[W] |     | In<br>[A] | n<br>[min-1] | Qmax<br>[m³/h] | Hmax<br>[m] | SH<br>[mm] | P0 | Onmin<br>[mm] | OFFmin<br>[mm] | D<br>[mm] | H<br>[mm] | Weight<br>[kg] |
|---------|----------|-----------------------|-----|-----------|--------------|----------------|-------------|------------|----|---------------|----------------|-----------|-----------|----------------|
| 13179   | 230      | 300                   | 160 | 1,3       | 2800         | 7,0            | 6,0         | 10         | G1 | 40            | 20             | 150       | 250       | 3,4            |