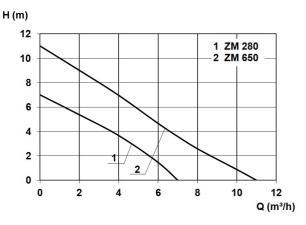

#### **Technical data:**

| Art.no. | U<br>[V] | P <sub>1</sub><br>[W] |     | In<br>[A] | n<br>[min-1] | Qmax<br>[m³/h] | Hmax<br>[m] | SH<br>[mm] | P0 | Onmin<br>[mm] | OFFmin<br>[mm] | D<br>[mm] | H<br>[mm] | Weight<br>[kg] |
|---------|----------|-----------------------|-----|-----------|--------------|----------------|-------------|------------|----|---------------|----------------|-----------|-----------|----------------|
| 13179   | 230      | 300                   | 160 | 1,3       | 2800         | 7,0            | 6,0         | 10         | G1 | 40            | 20             | 150       | 250       | 3,4            |