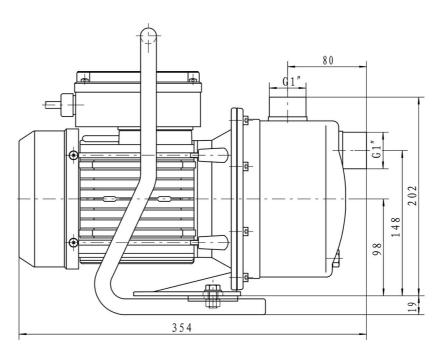

# **Dimensions:**

# **Technical data:**

| Art.no. | U<br>[V] | P <sub>1</sub><br>[W] | In<br>[A] | n<br>[min-1] | Qmax<br>[m³/h] | Hmax<br>[m] | P0  | L<br>[mm] | W<br>[mm] | H<br>[mm] | Weight<br>[kg] |
|---------|----------|-----------------------|-----------|--------------|----------------|-------------|-----|-----------|-----------|-----------|----------------|
| 18562   | 230      | 1.000                 | 5,2       | 2900         | 3,6            | 50,0        | RP1 | 354       | 184       | 290       | 11,8           |