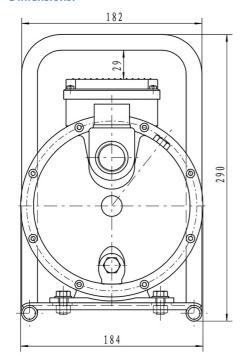

# **Dimensions:**

# **Technical data:**

| Art.no. | U<br>[V] | P <sub>1</sub><br>[W] | In<br>[A] | n<br>[min-1] | Qmax<br>[m³/h] | Hmax<br>[m] | P0  | L<br>[mm] | W<br>[mm] | H<br>[mm] | Weight<br>[kg] |
|---------|----------|-----------------------|-----------|--------------|----------------|-------------|-----|-----------|-----------|-----------|----------------|
| 18562   | 230      | 1.000                 | 5,2       | 2900         | 3,6            | 50,0        | RP1 | 354       | 184       | 290       | 11,8           |