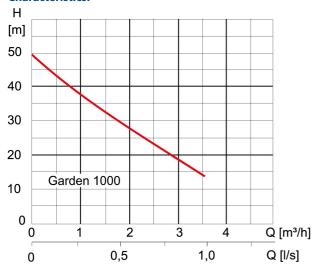

# **Technical data:**

| Art.no. | U<br>[V] | P <sub>1</sub><br>[W] | In<br>[A] | n<br>[min-1] | Qmax<br>[m³/h] | Hmax<br>[m] | P0  | L<br>[mm] | W<br>[mm] | H<br>[mm] | Weight<br>[kg] |
|---------|----------|-----------------------|-----------|--------------|----------------|-------------|-----|-----------|-----------|-----------|----------------|
| 18562   | 230      | 1.000                 | 5,2       | 2900         | 3,6            | 50,0        | RP1 | 354       | 184       | 290       | 11,8           |

#### **Characteristics:**