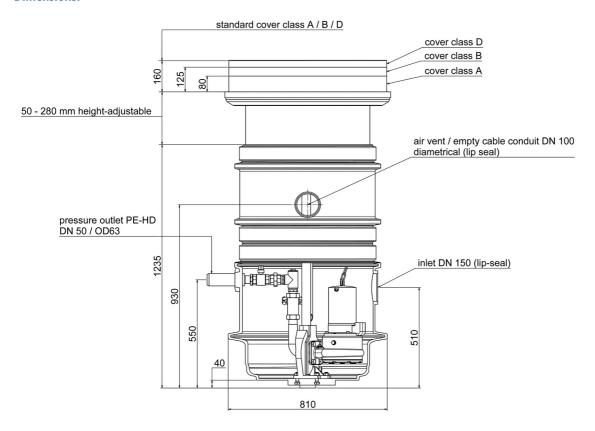

ies grinder pump (except Art.no. 14483) BEGU
- manhole cover class A-D optional (see accessories)
- control unit ZPS for pumping station (ZPG 50 WA with float switch)



#### **Product benefits:**

- complete pumping station for domestic connections (1 pump)
- complete set ready for connection available
- load capacity up to 40 tons (class D)
- divers pump options (e.g. ZFS 71, ZPG 50, ZPG 71) made of corrosion-resistant PE-LLD for lifelong operating time
- pre-assembled connections available
- quick-coupling system for easy pump insertion and optimal sealing

# **Technical data:**

| Art.no. | Weight<br>[kg] |
|---------|----------------|
| 14483   | 40             |



# Pumping stations **FPS basic 1200 mm d=600**

Einzelpumpenschacht incl. Verrohrung, Aufsatzstück

## **Dimensions:**