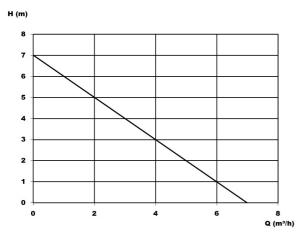

#### **Characteristics:**

## **Technical data:**

| Art.no. | U<br>[V] | P <sub>1</sub><br>[W] | P <sub>2</sub><br>[W] |     | n<br>[min-1] | Qmax<br>[m³/h] | Hmax<br>[m] | SH<br>[mm] | P0     | D<br>[mm] | L<br>[mm] | W<br>[mm] | H<br>[mm] | Weight<br>[kg] |
|---------|----------|-----------------------|-----------------------|-----|--------------|----------------|-------------|------------|--------|-----------|-----------|-----------|-----------|----------------|
| 23018   | 230      | 400                   | 200                   | 1,4 | 2800         | 7,0            | 7,5         | 10         | G 11/4 | 138       | 280       | 183       | 254       | 5              |