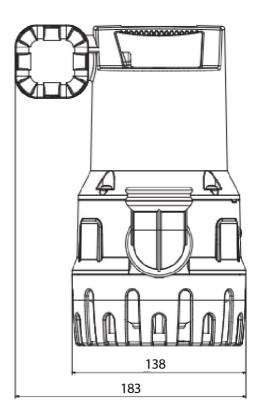

# **Dimensions:**

## **Technical data:**

| Art.no. | U<br>[V] | P <sub>1</sub><br>[W] | P <sub>2</sub><br>[W] |     | n<br>[min-1] | Qmax<br>[m³/h] | Hmax<br>[m] | SH<br>[mm] | P0     | D<br>[mm] | L<br>[mm] | W<br>[mm] | H<br>[mm] | Weight<br>[kg] |
|---------|----------|-----------------------|-----------------------|-----|--------------|----------------|-------------|------------|--------|-----------|-----------|-----------|-----------|----------------|
| 23018   | 230      | 400                   | 200                   | 1,4 | 2800         | 7,0            | 7,5         | 10         | G 11/4 | 138       | 280       | 183       | 254       | 5              |