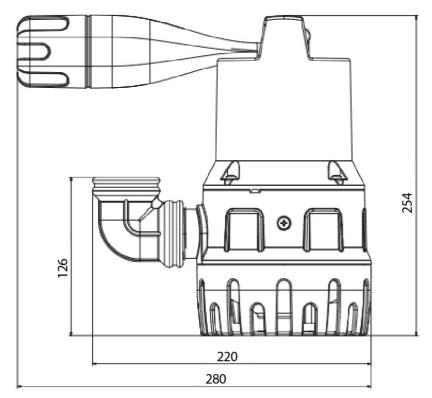

# **Dimensions:**

## **Technical data:**

| Art.no. | U<br>[V] | P <sub>1</sub><br>[W] | P <sub>2</sub><br>[W] |     | n<br>[min-1] | Qmax<br>[m³/h] | Hmax<br>[m] | SH<br>[mm] | P0     | D<br>[mm] | L<br>[mm] | W<br>[mm] | H<br>[mm] | Weight<br>[kg] |
|---------|----------|-----------------------|-----------------------|-----|--------------|----------------|-------------|------------|--------|-----------|-----------|-----------|-----------|----------------|
| 23018   | 230      | 400                   | 200                   | 1,4 | 2800         | 7,0            | 7,5         | 10         | G 11/4 | 138       | 280       | 183       | 254       | 5              |