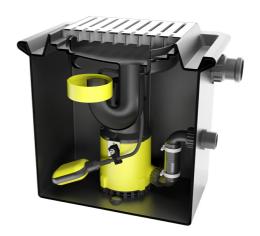

## Waste water lifting units **UFB 200/30**

waste water lifting unit (below-ground)

#### **Features:**

- polyethylene container with 35 litres capacity and up to 20 litres switching volume
- built-in waste water pump ZPK with float switch
- connection for air vent and cable gland DN 50 (HT)
- inlet connection piece DN 50 is included installable by drilling a hole in the container
- pressure outlet 1 ¼" with integrated non-return valve
- operation temperature 40°C (short-term 90°C)
- protection grade IP 68 fully submersible

## **Application:**

- pumping of domestic waste water from washing machines, showers, washbasins etc.
- below-ground installation in frost-free rooms below the backflow level

## Scope of delivery:

- pre-assembled ready for connection with 10 m power cable and plug
- accessible plastic grade, siphon, sand-trap
- inlet connection piece DN 50
- extended top section and closed cover plate available as accessories

### **Product benefits:**

- ready for connection pump and control unit already integrated
- integrated siphon for prevention of odour nuisance
- pre-drilled additional inlets possible