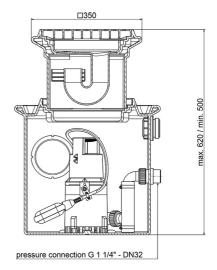

aterials.              |                                    |  |  |  |  |
|-------------------------|------------------------------------|--|--|--|--|
| Material impeller:      | PA6 GV25                           |  |  |  |  |
| Seal motor:             | shaft seal NBR                     |  |  |  |  |
| Seal pump:              | mechanical seal carbon/ceramic/NBR |  |  |  |  |
| Material motor housing: | stainless steel AISI 316L          |  |  |  |  |
| Material pump housing:  | PP GF20                            |  |  |  |  |
| Material motor shaft:   | stainless steel AISI 430F          |  |  |  |  |
| Material container:     | PE                                 |  |  |  |  |



# Waste water lifting units **UFB 200/30**

waste water lifting unit (below-ground)

## **Dimensions:**