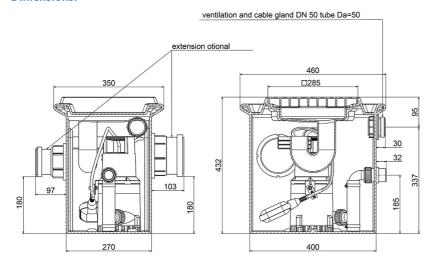

Materials.              |                                    |  |  |  |  |
|-------------------------|------------------------------------|--|--|--|--|
| Material impeller:      | PA6 GV25                           |  |  |  |  |
| Seal motor:             | shaft seal NBR                     |  |  |  |  |
| Seal pump:              | mechanical seal carbon/ceramic/NBR |  |  |  |  |
| Material motor housing: | stainless steel AISI 316L          |  |  |  |  |
| Material pump housing:  | PP GF20                            |  |  |  |  |
| Material motor shaft:   | stainless steel AISI 430F          |  |  |  |  |
| Material container:     | PE                                 |  |  |  |  |



# Waste water lifting units **UFB 200/30**

waste water lifting unit (below-ground)

## **Dimensions:**