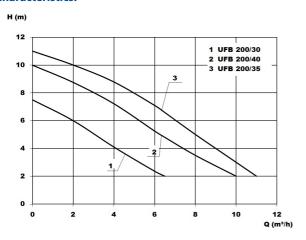

## **Characteristics:**

#### **Technical data:**

| Art.no. | U<br>[V] | P <sub>1</sub><br>[W] | P <sub>2</sub><br>[W] | In<br>[A] | n<br>[min-1] | Qmax<br>[m³/h] | Hmax<br>[m] | SH<br>[mm] | P0     | Weight<br>[kg] |
|---------|----------|-----------------------|-----------------------|-----------|--------------|----------------|-------------|------------|--------|----------------|
| 11491   | 230      | 300                   | 130                   | 1,3       | 2800         | 7,0            | 7,5         | 10         | G 11/4 | 6,1            |