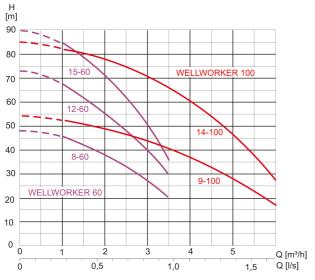

# Technical data:

| Art.no. | U<br>[V] | P <sub>1</sub><br>[W] | In<br>[A] | n<br>[min-1] | Qmax<br>[m³/h] | Hmax<br>[m] | PO      | L<br>[mm] | W<br>[mm] | H<br>(mm) | Weight<br>[kg] |
|---------|----------|-----------------------|-----------|--------------|----------------|-------------|---------|-----------|-----------|-----------|----------------|
| 20346   | 230      | 370                   | 4,0       | 2850         | 3,6            | 49,0        | RP 11/2 | 99        | 99        | 643       | 15,7           |

# **Characteristics:**