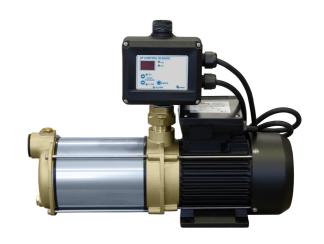

## Pumps for house and garden CPS 15-4 B / ZPC05B

Self-priming domestic water system with ZP Control 05 Basic

#### **Features:**

- Self-priming, maintenance-free, multi-stage, horizontal centrifugal pump
- Suction and discharge cases made of alpha-brass resistant to dezincification.
- Guide wheels made of special Noryl®
- ZP Control 05: Suction socket 1", pressure socket 1" external thread,
- Automatic circuit breaker ZP Control 05: When one of the consumers gets opened, the pump is automatically switched on. When all the consumers are closed, the pump is automatically switched off. Additional dry-running protection Cut-in pressure adjustable.

 complete water supply package for: Rainwater utilization plants, irrigation, pressure boost, clear water without aggressive and abrasive matters.

#### **Product benefits:**

- Precisely adjustable cut-in pressure 0.5 4bar
- Integrated dry-running protection
- Detection of micro leakage
- Auto-reset function
- Digital pressure display in bar and psi