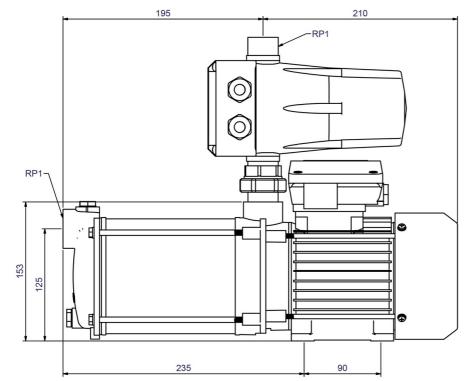

### **Dimensions:**

#### **Technical data:**

| Art.no. | U<br>[V] | P <sub>1</sub><br>[W] | In<br>[A] | n<br>[min-1] | Qmax<br>[m³/h] | Hmax<br>[m] | P0 | L<br>[mm] | W<br>[mm] | H<br>[mm] | Weight<br>[kg] |
|---------|----------|-----------------------|-----------|--------------|----------------|-------------|----|-----------|-----------|-----------|----------------|
| 20254   | 230      | 900                   | 4,0       | 2850         | 4,0            | 40,0        | G1 | 405       | 135       | 335       | 13,3           |