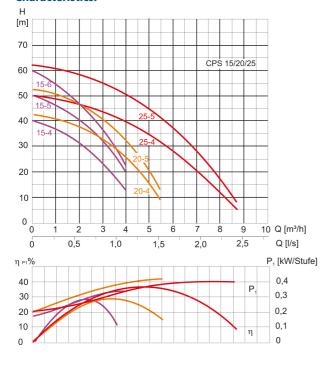

#### **Characteristics:**

#### **Technical data:**

| Art.no. | U<br>[V] | P <sub>1</sub><br>[W] | In<br>[A] | n<br>[min-1] | Qmax<br>[m³/h] | Hmax<br>[m] | P0 | L<br>[mm] | W<br>[mm] | H<br>[mm] | Weight<br>[kg] |
|---------|----------|-----------------------|-----------|--------------|----------------|-------------|----|-----------|-----------|-----------|----------------|
| 20254   | 230      | 900                   | 4,0       | 2850         | 4,0            | 40,0        | G1 | 405       | 135       | 335       | 13,3           |