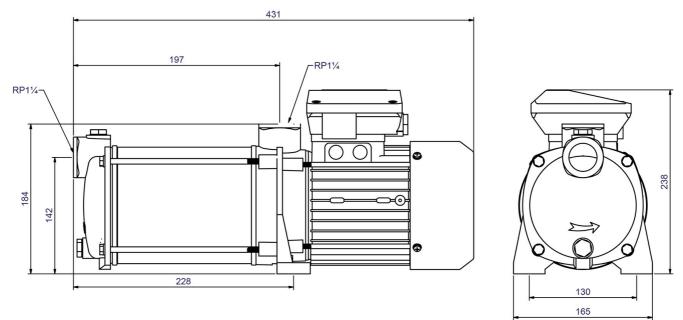

# **Dimensions:**

# **Technical data:**

| Art.no. | U<br>[V]    | P <sub>1</sub><br>[W] | In<br>[A] | n<br>[min-1] | Qmax<br>[m³/h] | Hmax<br>[m] | PO      | L<br>[mm] | W<br>[mm] | H<br>[mm] | Weight<br>[kg] |
|---------|-------------|-----------------------|-----------|--------------|----------------|-------------|---------|-----------|-----------|-----------|----------------|
| 18612   | 3~230/3~400 | 1.800                 | 5,6/3,2   | 2850         | 10,2           | 50,0        | RP 11/4 | 431       | 165       | 238       | 17,9           |