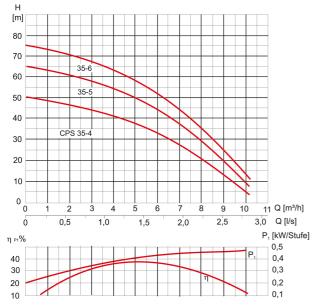

#### **Characteristics:**

# **Technical data:**

| Art.no. | U<br>[V]    | P <sub>1</sub><br>[W] | In<br>[A] | n<br>[min-1] | Qmax<br>[m³/h] | Hmax<br>[m] | PO      | L<br>[mm] | W<br>[mm] | H<br>[mm] | Weight<br>[kg] |
|---------|-------------|-----------------------|-----------|--------------|----------------|-------------|---------|-----------|-----------|-----------|----------------|
| 18612   | 3~230/3~400 | 1.800                 | 5,6/3,2   | 2850         | 10,2           | 50,0        | RP 11/4 | 431       | 165       | 238       | 17,9           |