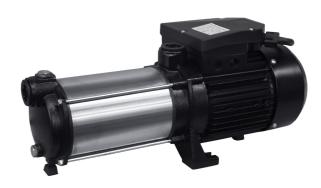

Self-priming centrifugal pump

# Features:

- Self-priming, maintenance-free, multi-stage, horizontal centrifugal pump
- High efficiency
- Suction and pressure connectors, internal thread (1" 11/4")
- CPS SM with ON/OFF-switch
- CPS GG / SM: Grey-cast iron suction and discharge case
- CPS B: Suction and discharge case made of  $\alpha\mbox{-}brass\mbox{-}resistant$  to dezincification
- Impellers made of fibre-glass reinforced Noryl<sup>®</sup>

# **Product benefits:**

- Very smooth and low-noise running
- Outstanding hydraulic capacity
- Lifetime-lubricated motor bearings
- Shaft made of stainless steel 1.4401
- High efficiency power-saving operation
- Motor of robust industrial quality
- Self-priming up to 8 m