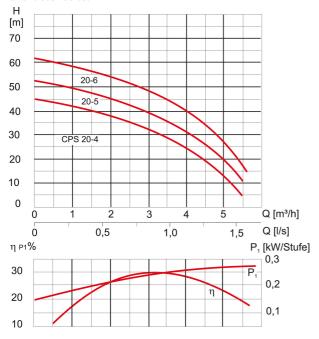

## **Characteristics:**

# **Technical data:**

| Art.no. | U<br>[V]    | P <sub>1</sub><br>[W] | In<br>[A] | n<br>[min-1] | Qmax<br>[m³/h] | Hmax<br>[m] | P0  | L<br>[mm] | W<br>[mm] | H<br>[mm] | Weight<br>[kg] |
|---------|-------------|-----------------------|-----------|--------------|----------------|-------------|-----|-----------|-----------|-----------|----------------|
| 18592   | 3~230/3~400 | 1.100                 | 3,3/1,9   | 2850         | 5,4            | 45,0        | RP1 | 409       | 135       | 196       | 11,6           |