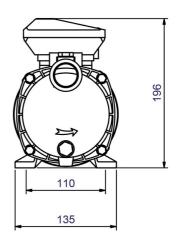

# **Dimensions:**

# **Technical data:**

| Art.no. | U<br>[V]    | P <sub>1</sub><br>[W] | In<br>[A] | n<br>[min-1] | Qmax<br>[m³/h] | Hmax<br>[m] | P0  | L<br>[mm] | W<br>[mm] | H<br>[mm] | Weight<br>[kg] |
|---------|-------------|-----------------------|-----------|--------------|----------------|-------------|-----|-----------|-----------|-----------|----------------|
| 18592   | 3~230/3~400 | 1.100                 | 3,3/1,9   | 2850         | 5,4            | 45,0        | RP1 | 409       | 135       | 196       | 11,6           |