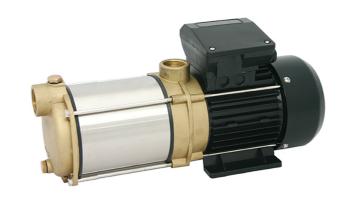

# Pumps for house and garden CPS 20-4 B 400V

Self-priming centrifugal pump

## **Features:**

- Self-priming, maintenance-free, multi-stage, horizontal centrifugal pump
- High efficiency
- Suction and pressure connectors, internal thread (1" 11/4")
- CPS SM with ON/OFF-switch
- CPS GG / SM: Grey-cast iron suction and discharge case
- CPS B: Suction and discharge case made of  $\alpha$ -brass resistant to dezincification
- Impellers made of fibre-glass reinforced Noryl®

# **Application:**

- Domestic water supply
- Rainwater utilization
- Pressure boost
- Irrigation
- For clear water without aggressive and abrasive components

## **Product benefits:**

- Very smooth and low-noise running
- Outstanding hydraulic capacity
- Lifetime-lubricated motor bearings
- Shaft made of stainless steel 1.4401
- High efficiency power-saving operation
- Motor of robust industrial quality
- Self-priming up to 8 m