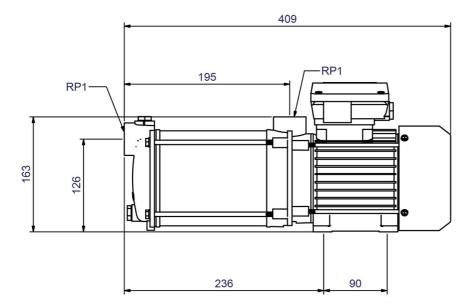

# **Dimensions:**

# **Technical data:**

| Art.no. | U<br>[V]    | P <sub>1</sub><br>[W] | In<br>[A] | n<br>[min-1] | Qmax<br>[m³/h] | Hmax<br>[m] | P0  | L<br>[mm] | W<br>[mm] | H<br>[mm] | Weight<br>[kg] |
|---------|-------------|-----------------------|-----------|--------------|----------------|-------------|-----|-----------|-----------|-----------|----------------|
| 18592   | 3~230/3~400 | 1.100                 | 3,3/1,9   | 2850         | 5,4            | 45,0        | RP1 | 409       | 135       | 196       | 11,6           |