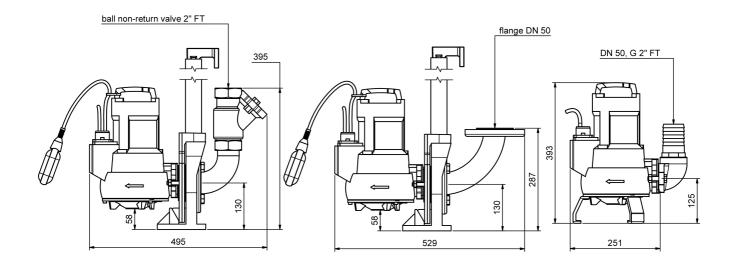

----------------|-------------|------------|-------|----------------|
| 13049   | 230      | 1.000                 | 550                   | 5,0       | 2800         | 20,0           | 9,6         | 45         | DN 50 | 23             |

## **Characteristics:**



#### **Materials:**

| Material impeller:      | cast-iron GG25           |  |  |  |
|-------------------------|--------------------------|--|--|--|
| Seal motor:             | shaft seal               |  |  |  |
| Seal pump:              | mechanical seal          |  |  |  |
| Material motor housing: | cast-iron GG25           |  |  |  |
| Material pump housing:  | cast-iron GG25           |  |  |  |
| Material motor shaft:   | stainless steel AISI 420 |  |  |  |





**Dimensions:** 

# portable application

fixed application