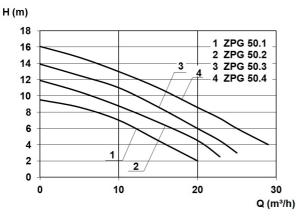

## **Characteristics:**

## **Technical data:**

| Art.no. | U<br>[V] | P <sub>1</sub><br>[W] | P <sub>2</sub><br>[W] | In<br>[A] | n<br>[min-1] | Qmax<br>[m³/h] | Hmax<br>[m] | SH<br>[mm] | PO    | Weight<br>[kg] |
|---------|----------|-----------------------|-----------------------|-----------|--------------|----------------|-------------|------------|-------|----------------|
| 13049   | 230      | 1.000                 | 550                   | 5,0       | 2800         | 20,0           | 9,6         | 45         | DN 50 | 23             |