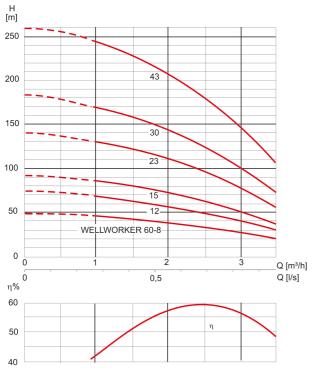

- Check valve made of brass attached
- •

### Application:

- Water supplies
- Irrigation
- Pressure boost
- Fire extinguishing equipment
- Fountains
- Lowering of groundwater level
- For clear to slightly contaminated water with low portion of abrasive particles and without aggressive matters, maximum admissible sand content: 150 g/m<sup>3</sup>

#### **Technical data:**





#### Product benefits:

- Excellent hydraulic capacity
- Suited for many working sites due to very slim design
- Complete with floating hydraulic high resistance to wear
- Franklin motor filled with water
- Coupling NEMA-standard
- Also deliverable with Franklin 2-wire motor



# Submersible motor pumps Wellworker 8-60/0,37kW/230V

4" submersible pump Franklin-M 2 wires, 0.37kW and 1.5m cable

#### Characteristics:



#### **Materials:**

| Seal pump:              | carbon/ceramic/NBR        |
|-------------------------|---------------------------|
| Material motor housing: | stainless steel AISI 304  |
| Material pump housing:  | stainless steel AISI 304  |
| Material motor shaft:   | stainless steel AISI 304L |

#### **Dimensions:**