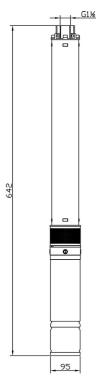

t: 150 g/m<sup>3</sup>

#### **Technical data:**





#### Product benefits:

- Excellent hydraulic capacity
- Suited for many working sites due to very slim design
- Complete with floating hydraulic high resistance to wear
- Franklin motor filled with water
- Coupling NEMA-standard
- Also deliverable with Franklin 2-wire motor



# Submersible motor pumps Wellworker 8-60/0,37kW/230V

4" submersible pump Franklin-M 2 wires, 0.37kW and 1.5m cable

#### Characteristics:



#### **Materials:**

| Seal pump:              | carbon/ceramic/NBR        |
|-------------------------|---------------------------|
| Material motor housing: | stainless steel AISI 304  |
| Material pump housing:  | stainless steel AISI 304  |
| Material motor shaft:   | stainless steel AISI 304L |

#### **Dimensions:**