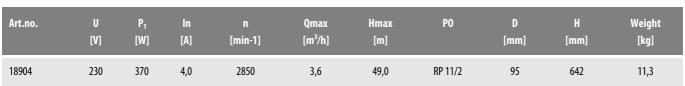

base and cable protection made of stainless steel 1.4301 (WELLWORKER 420, pump head made of brass 0T58)
- Coupling made of stainless steel 1.4401
- Upper bearing made of Desmopan<sup>®</sup> with moving member of stainless steel 1.4401, (Wellworker 420 bearing of polyurethane with moving member of stainless steel)
- Diffusor and impellers made of fibre-glass reinforced Noryl<sup>®</sup> (WELLWORKER 420 of polycarbonate)
- Check valve made of brass attached
- •

### Application:

- Water supplies
- Irrigation
- Pressure boost
- Fire extinguishing equipment
- Fountains
- Lowering of groundwater level
- For clear to slightly contaminated water with low portion of abrasive particles and without aggressive matters, maximum admissible sand content: 150 g/m<sup>3</sup>

#### **Technical data:**





#### Product benefits:

- Excellent hydraulic capacity
- Suited for many working sites due to very slim design
- Complete with floating hydraulic high resistance to wear
- Franklin motor filled with water
- Coupling NEMA-standard
- Also deliverable with Franklin 2-wire motor



# Submersible motor pumps Wellworker 8-60/0,37kW/230V

4" submersible pump Franklin-M 2 wires, 0.37kW and 1.5m cable

#### Characteristics:



#### **Materials:**

| Seal pump:              | carbon/ceramic/NBR        |
|-------------------------|---------------------------|
| Material motor housing: | stainless steel AISI 304  |
| Material pump housing:  | stainless steel AISI 304  |
| Material motor shaft:   | stainless steel AISI 304L |

#### **Dimensions:**